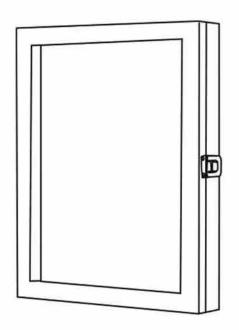

Thank you for your purchase!

## Shadow Display Case

### **ASSEMBLY INSTRUCTIONS**

### Before You Begin:

Please identify all component parts and hardware pieces required before you begin. Carefully remove all of the components from the packaging and set aside for assembly. Assemble on a soft surface to prevent scratching during assembly.

### Caution:

Tighten all components securely before use. Failure to do so may result in personal injury. DO NOT use any sharp objects to open plastic wrapped components as damage to product or components may result.

#### Warning:

CHOKING HAZARD - Small Parts. Adult Assembly Required.

### DO NOT ALLOW CHILDREN TO CLIMB ON FURNITURE

Serious or fatal injuries can occur from furniture tipping over. You must install Tipping Restraint Hardware (where