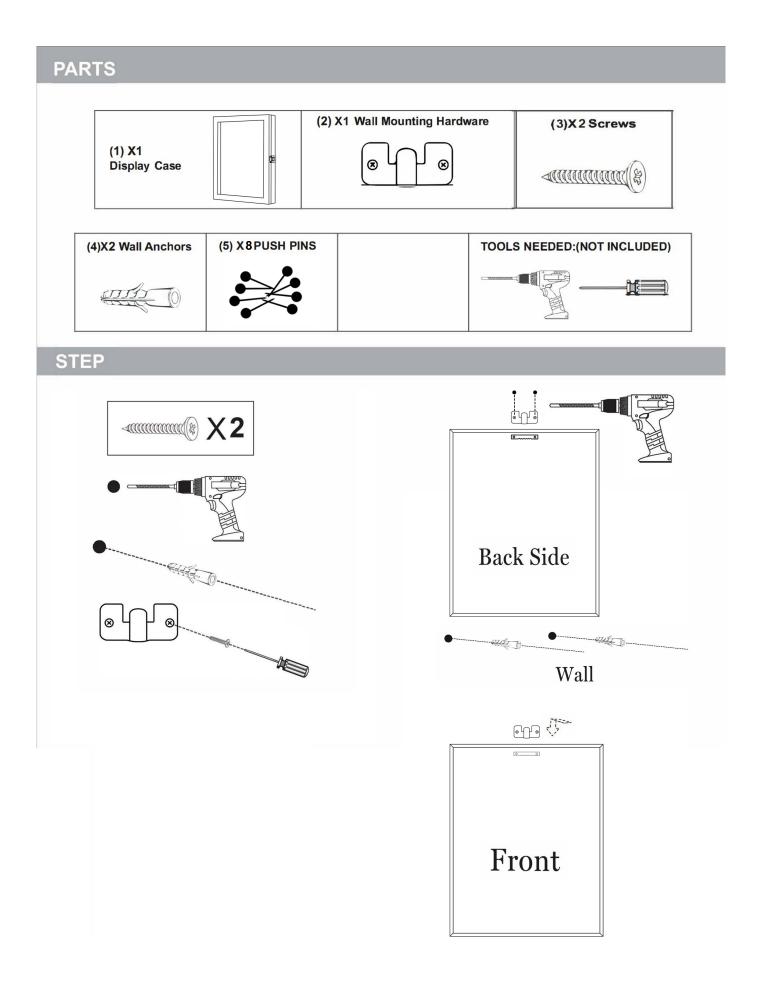

### Before You Begin:

Please identify all component parts and hardware pieces required before you begin. Carefully remove all of the components from the packaging and set aside for assembly. Assemble on a soft surface to prevent scratching during assembly.

### Caution:

Tighten all components securely before use. Failure to do so may result in personal injury. DO NOT use any sharp objects to open plastic wrapped components as damage to product or components may result.

#### Warning:

CHOKING HAZARD - Small Parts. Adult Assembly Required.