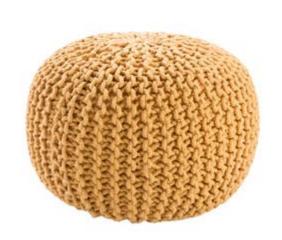

# SPECTRUM POUF - STP01

Casual and contemporary, this cotton pouf features a chunky knit weave for inviting style and handmade appeal. Perfect as a comfy ottoman or convenient as extra seating in a living space, this bold yellow floor cushion provides a versatile accent.

#### PRODUCT DETAILS

STP01 Catalog Code: Construction: Indoor Pouf

Style: Contemporary, Transitional

Content: 100% Cotton Origin: India Shape: Round 20"X20"X14" Size: