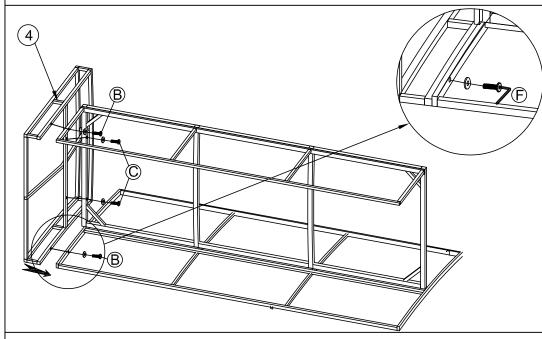

Model# PAT7700-2/3 Product Dimensions 68.90"x31.50"x28.94"H(Bench)

(11), tighten Allen Bolt (C), Flat Washer (E) with Allen Key (F).

tighten Allen Bolt (B), Flat Washer (E) with Allen Key (F).

STEP 3: Connect the part from Step 2 and Right Frame (4), tighten Allen Bolt (B), (C) Flat Washer (E) with Allen Key (F).

STEP 4: Connect the part from Step 3 and Legt Frame (5), tighten Allen Bolt (B), (C) Flat Washer (E) with Allen Key (F).