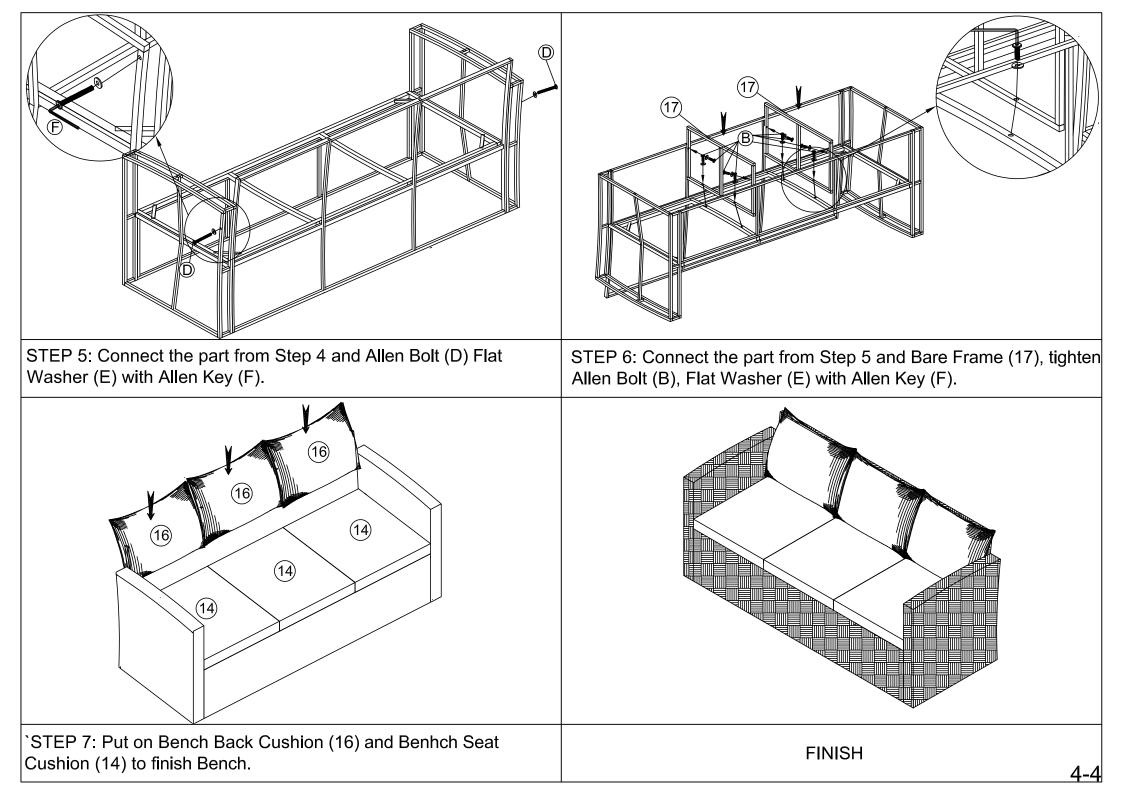

Model# PAT7700-2/3 Product Dimensions 68.90"x31.50"x28.94"H(Bench)

(11), tighten Allen Bolt (C), Flat Washer (E) with Allen Key (F).

tighten Allen Bolt (B), Flat Washer (E) with Allen Key (F).

STEP 3: Connect the part from Step 2 and Right Frame (4), tighten Allen Bolt (B), (C) Flat Washer (E) with Allen Key (F).

STEP 4: Connect the part from Step 3 and Legt Frame (5), tighten Allen Bolt (B), (C) Flat Washer (E) with Allen Key (F).