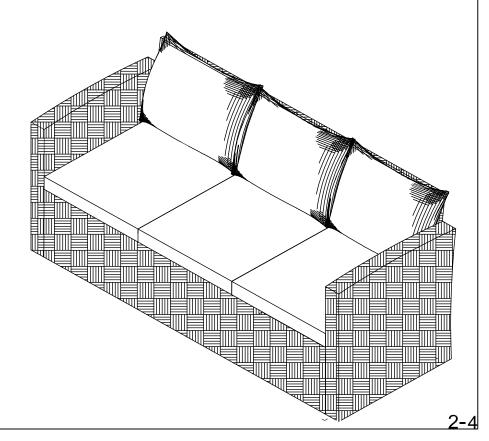

## Part List and Hardware List

| Fait List and Haldware List |                       |                |          |  |
|-----------------------------|-----------------------|----------------|----------|--|
| PIECE                       | DESCRIPTION           | PICTURE        | QUANTITY |  |
| 4                           | Right Frame           | $\blacksquare$ | 1X       |  |
| 5                           | Left Frame            | Ħ              | 1X       |  |
| 9                           | Bench Seat Frame      | B              | 1X       |  |
| 10                          | Bench Front Frame     | Ш              | 1X       |  |
| 11                          | Bench Back Frame      | $\coprod$      | 1X       |  |
| 14                          | Bench Seat cushion    |                | 3X       |  |
| 16                          | Bench Back cushion    |                | 3X       |  |
| 17                          | Bare Frame            | Н              | 2X       |  |
| В                           | Allen bolt(M6x30 mm)  |                | 15X      |  |
| С                           | Allen bolt(M6x40 mm)  |                | 7X       |  |
| D                           | Allen bolt(M6x100 mm) |                | 2X       |  |
| Е                           | Flat Washer           | 0              | 30X      |  |
| F                           | Allen Key             |                | 1X       |  |

Model# PAT7700-2/3 Product Dimensions 68.90"x31.50"x28.94"H(Bench)

(11), tighten Allen Bolt (C), Flat Washer (E) with Allen Key (F).

tighten Allen Bolt (B), Flat Washer (E) with Allen Key (F).

STEP 3: Connect the part from Step 2 and Right Frame (4), tighten Allen Bolt (B), (C) Flat Washer (E) with Allen Key (F).