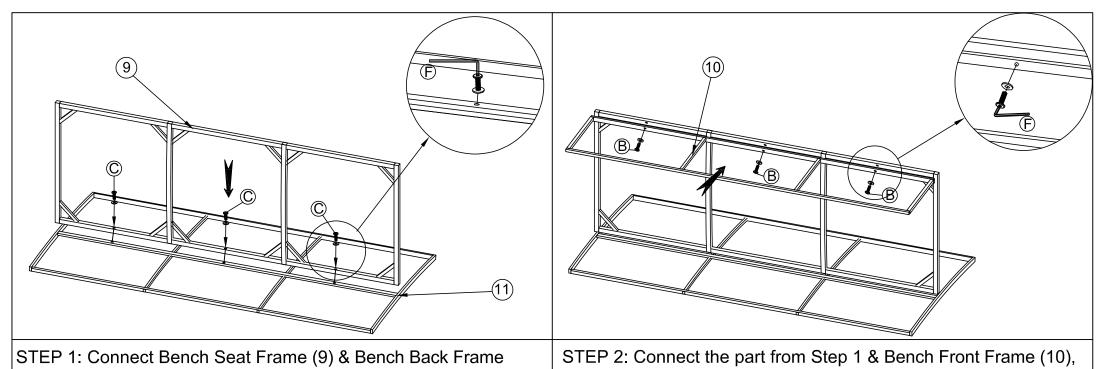

Model# PAT7700-2/3 Product Dimensions 68.90"x31.50"x28.94"H(Bench)

(11), tighten Allen Bolt (C), Flat Washer (E) with Allen Key (F).

tighten Allen Bolt (B), Flat Washer (E) with Allen Key (F).

STEP 3: Connect the part from Step 2 and Right Frame (4), tighten Allen Bolt (B), (C) Flat Washer (E) with Allen Key (F).