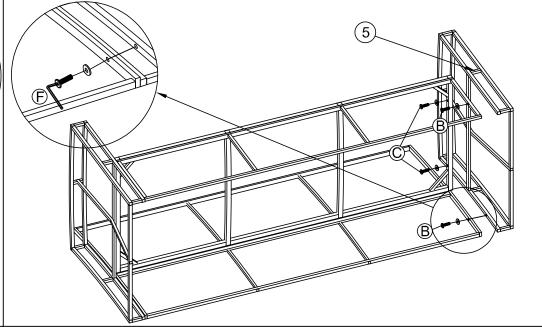

STEP 4: Connect the part from Step 3 and Legt Frame (5), tighten Allen Bolt (B), (C) Flat Washer (E) with Allen Key (F).