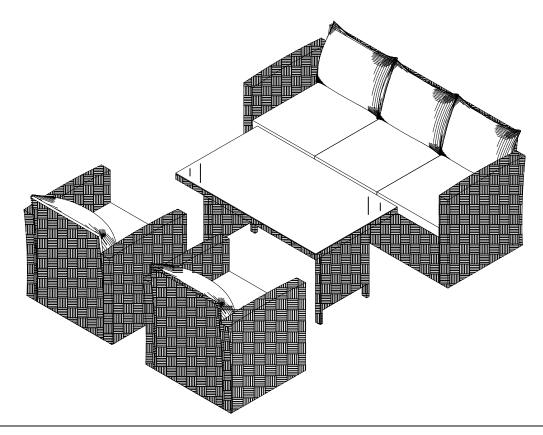

# Part List and Hardware List

\* This item may require periodic tightening

| i ait List aild Haidware List |                       |            |          |  |  |
|-------------------------------|-----------------------|------------|----------|--|--|
| PIECE                         | DESCRIPTION           | PICTURE    | QUANTITY |  |  |
| 1                             | Table Frame           |            | 1X       |  |  |
| 2                             | Leg Frame             | П          | 2X       |  |  |
| 3                             | Table Front Panel     |            | 1X       |  |  |
| 4                             | Right Frame           |            | 3X       |  |  |
| 5                             | Left Frame            | H          | 3X       |  |  |
| 6                             | Chair Seat Frame      |            | 2X       |  |  |
| 7                             | Chair Front Frame     | Ш          | 2X       |  |  |
| 8                             | Chair Back Frame      |            | 2X       |  |  |
| 9                             | Bench Seat Frame      | Ш          | 1X       |  |  |
| 10                            | Bench Front Frame     |            | 1X       |  |  |
| 11                            | Bench Back Frame      |            | 1X       |  |  |
| 12                            | Table Glass           |            | 1X       |  |  |
| 13                            | Chair Seat cushion    | $\Diamond$ | 2X       |  |  |
| 14                            | Bench Seat cushion    | $\Diamond$ | 3X       |  |  |
| 15                            | Chair Back cushion    |            | 2X       |  |  |
| 16                            | Bench Back cushion    |            | 3X       |  |  |
| 17                            | Bare Frame            | Ш          | 2X       |  |  |
| Α                             | Allen bolt(M6x20 mm)  | •          | 12X      |  |  |
| В                             | Allen bolt(M6x30 mm)  | •          | 27X      |  |  |
| С                             | Allen bolt(M6x40 mm)  |            | 19X      |  |  |
| D                             | Allen bolt(M6x100 mm) | 0          | 6X       |  |  |
| E                             | Flat Washer           | 0          | 70X      |  |  |
| F                             | Allen Key             |            | 3X       |  |  |

Model# PAT7700-2/3
Product Dimensions
47.24"x27.56"x25.98"H(Table)
68.90"x31.50"x28.94"H(Bench)
31.50"x31.50"x28.94"H(Chair)