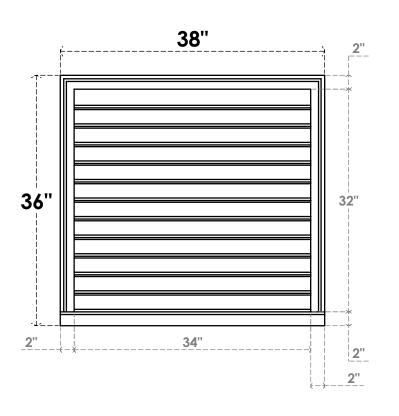

## GVPVE38X3603SF

38"W X 36"H RECTANGLE SURFACE MOUNT PVC GABLE VENT: FUNCTIONAL, W/ 2"W X 2"P **BRICKMOULD SILL FRAME** 

**VENTING AREA: 93.5 SQ IN** 

LOUVER HEIGHT: 2 5/8"

LOUVER QTY: 12

**FRONT** 

SIDE

EKENA MILLWORK 2300 WEST MAIN ST. CLARKSVILLE, TX 75426 TOLL FREE: 866-607-0453 WWW.EKENAMILLWORK.COM