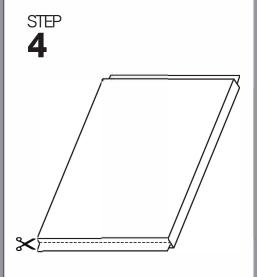

Completely unroll the compressed mattress onto a clean flat surface.

Cut open a small section of the plastic in one corner. The mattress will inflate to full size and the mattress can be removed. **5** 