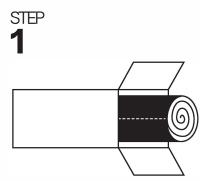

## Memory Foam Mattress INSTRUCTIONS

Move mattress to your desired room location. Lay box on its side. Clear an area on the floor large enough to allow the mattress to lay flat.

STEP 2

Remove bagged mattress and carefully cut the outside PE bag on the red line making sure you do not cut into the inner plastic wrap. STEP 3