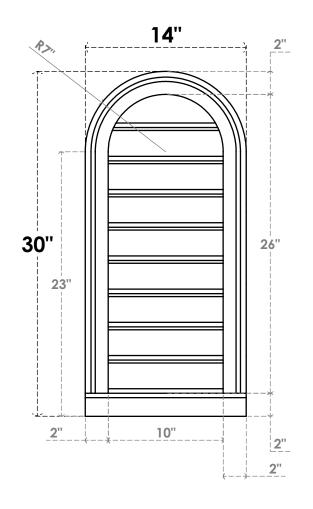

## GVPRT14X3003SF

14"W X 30"H ROUND TOP SURFACE MOUNT PVC GABLE VENT: FUNCTIONAL, W/ 2"W X 2"P **BRICKMOULD SILL FRAME** 

**VENTING AREA: 19.98 SQ IN** 

LOUVER HEIGHT: 2 7/8"

LOUVER QTY: 9

**FRONT** 

SIDE

1. INSTALLATION TO BE COMPLETED IN ACCORDANCE WITH MANUFACTURER'S SPECIFICATIONS. 2. DRAWING MAY NOT BE TO SCALE