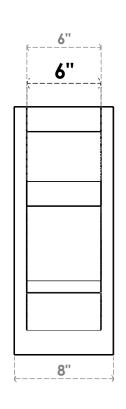

## ITEM NUMBER: OUTUROC060X080X16000X20000X060X020X060BOA24RCPR

6"W TOP X 8"W BACK X 16"D X 20"H X 6"T TOP X 2"T BACK TIMBERTHANE ROUGH CEDAR BALBOA FAUX WOOD OPEN OUTLOOKER, SLAT TOP AND BLOCK BACK, 6"W CLOSED BRACE, PRIMED TAN

**FRONT PROFILE** 

**ISOMETRIC** 

GENERATED DATE: 07/05/2023

**EKENA MILLWORK** 2300 WEST MAIN ST. CLARKSVILLE, TX 75426 TOLL FREE: 866-607-0453 WWW.EKENAMILLWORK.COM

1. INSTALLATION TO BE COMPLETED IN ACCORDANCE WITH MANUFACTURER'S SPECIFICATIONS.
2. DRAWING MAY NOT BE TO SCALE
3. THIS DRAWING IS INTENDED FOR DESIGN AND PLANNING PURPOSES ONLY.