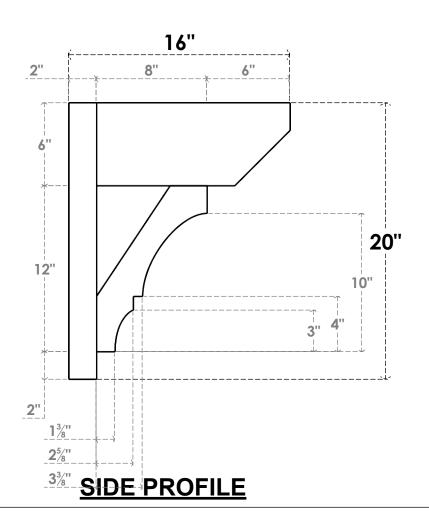

## ITEM NUMBER: OUTUROC060X080X16000X20000X060X020X060BOA24RCPR

6"W TOP X 8"W BACK X 16"D X 20"H X 6"T TOP X 2"T BACK TIMBERTHANE ROUGH CEDAR BALBOA FAUX WOOD OPEN OUTLOOKER, SLAT TOP AND BLOCK BACK, 6"W CLOSED BRACE, PRIMED TAN