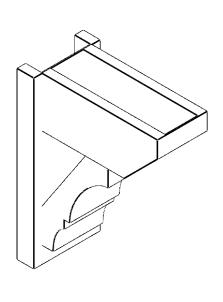

## ITEM NUMBER: OUTUROC060X080X16000X20000X060X020X060BOA24RCPR

6"W TOP X 8"W BACK X 16"D X 20"H X 6"T TOP X 2"T BACK TIMBERTHANE ROUGH CEDAR BALBOA FAUX WOOD OPEN OUTLOOKER, SLAT TOP AND BLOCK BACK, 6"W CLOSED BRACE, PRIMED TAN

**FRONT PROFILE** 

**ISOMETRIC** 

GENERATED DATE: 07/05/2023

**EKENA MILLWORK** 2300 WEST MAIN ST. CLARKSVILLE, TX 75426 TOLL FREE: 866-607-0453 WWW.EKENAMILLWORK.COM

1. INSTALLATION TO BE COMPLETED IN ACCORDANCE WITH MANUFACTURER'S SPECIFICATIONS.
2. DRAWING MAY NOT BE TO SCALE
3. THIS DRAWING IS INTENDED FOR DESIGN AND PLANNING PURPOSES ONLY.