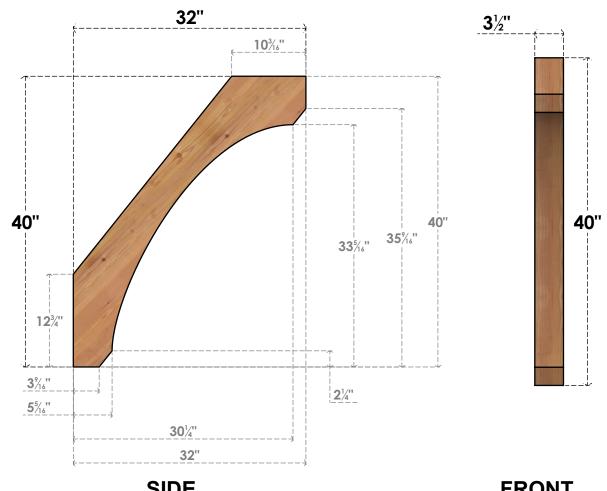

## BRC04X32X40LEC00SWR

3 1/2"W X 32"D X 40"H LEGACY SMOOTH BRACE, WESTERN RED CEDAR

SIDE **FRONT** 

**EKENA MILLWORK** 2300 WEST MAIN ST. CLARKSVILLE, TX 75426 TOLL FREE: 866-607-0453 WWW.EKENAMILLWORK.COM