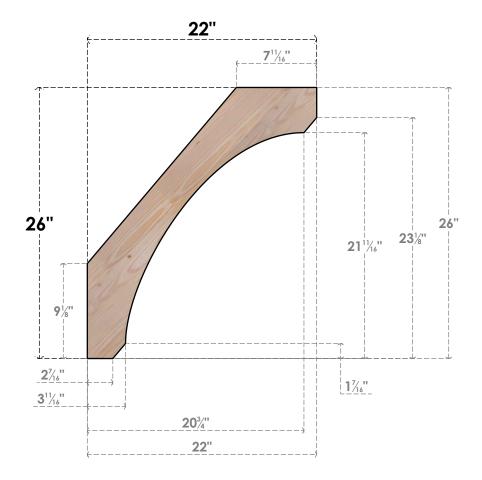

BRC06X22X26LEC00SDF

5 1/2"W X 22"D X 26"H LEGACY SMOOTH BRACE, DOUGLAS FIR

SIDE

NOTES 1. INSTALLATION TO BE COMPLETED IN ACCORDANCE WITH MANUFACTURER'S SPECIFICATIONS. 2. DRAWING MAY NOT BE TO SCALE

FRONT