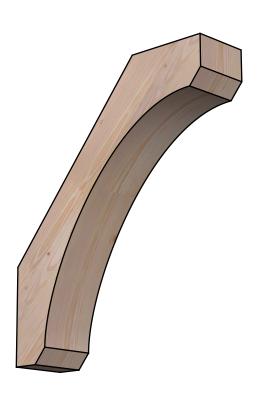

BRC06X22X26LEC00SDF

5 1/2"W X 22"D X 26"H LEGACY SMOOTH BRACE, DOUGLAS FIR

SIDE

NOTES 1. INSTALLATION TO BE COMPLETED IN ACCORDANCE WITH MANUFACTURER'S SPECIFICATIONS. 2. DRAWING MAY NOT BE TO SCALE

FRONT