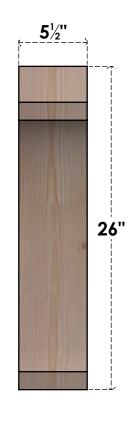

BRC06X22X26LEC00SDF

5 1/2"W X 22"D X 26"H LEGACY SMOOTH BRACE, DOUGLAS FIR

SIDE

NOTES 1. INSTALLATION TO BE COMPLETED IN ACCORDANCE WITH MANUFACTURER'S SPECIFICATIONS. 2. DRAWING MAY NOT BE TO SCALE

FRONT