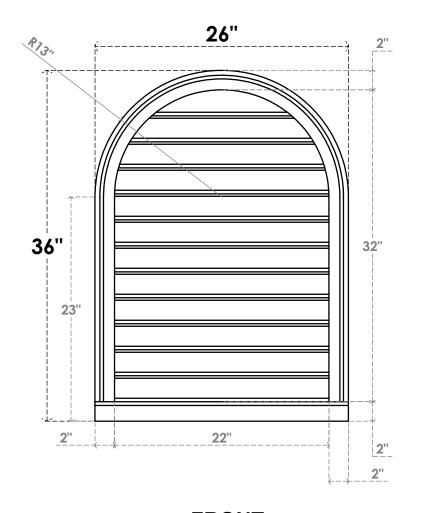

## GVPRT26X3603SF

26"W X 36"H ROUND TOP SURFACE MOUNT PVC GABLE VENT: FUNCTIONAL, W/ 2"W X 2"P **BRICKMOULD SILL FRAME** 

**VENTING AREA: 58.06 SQ IN** 

LOUVER HEIGHT: 2 5/8"

LOUVER QTY: 12

**FRONT** 

SIDE

1. INSTALLATION TO BE COMPLETED IN ACCORDANCE WITH MANUFACTURER'S SPECIFICATIONS.
2. DRAWING MAY NOT BE TO SCALE