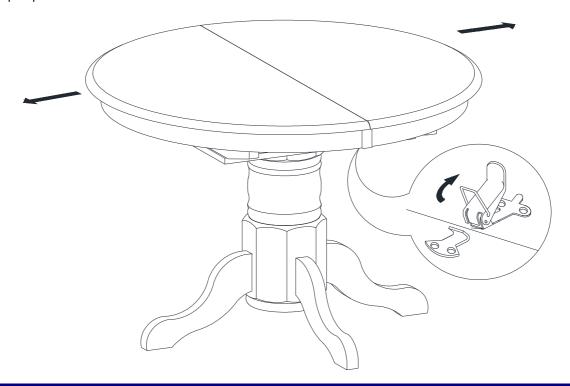

### STEP 5

Unlatch 2 end pieces of table top by the latches underneath table top. Pull the 2 ends of the table top apart.