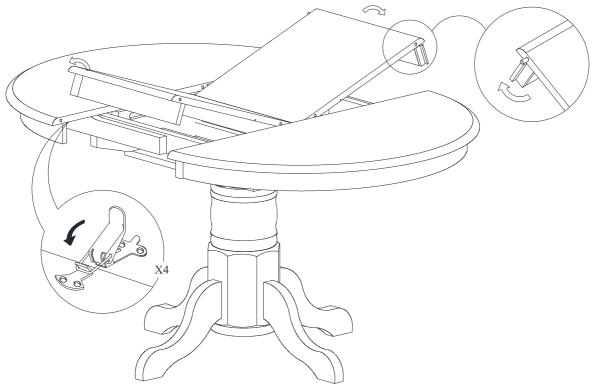

#### STEP 6

Unfold the butterfly leaf with the apron at both ends straightened up as shown on the Step 6. Place flattened butterfly leaf at the center of the table. Then push two end pieces inward making sure all pins & holes aligned. Latch them together by the 4 latches underneath table top