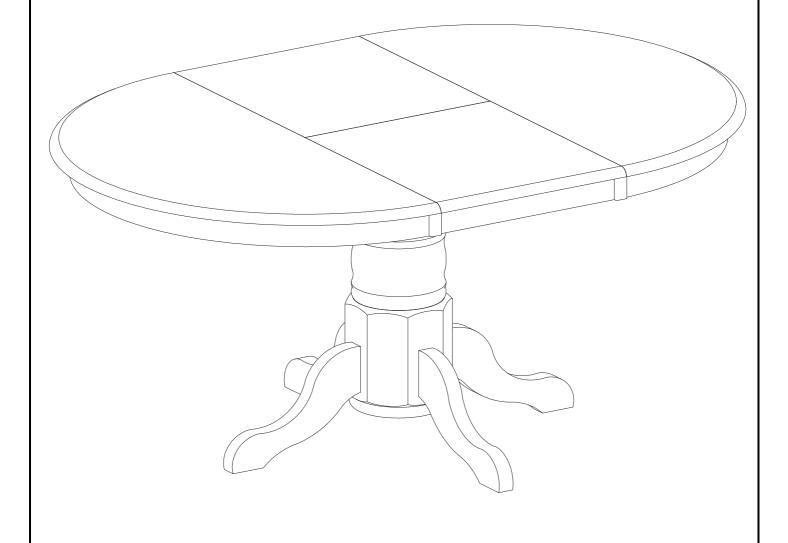

#### **ASSEMBLY INSTRUCTIONS**

Description : OVAL DINING TABLE TOP 42"x60" WITH 18" BUTTERFLY LEAF

Product Dimension: 42"Wx42"/60"Dx30"H

Cube size : 44.4"x44.4"x8" NW: 74.6 LBS (Top) GW: 83.6 LBS

Cube size : 24.4"x10.5"x9" NW: 17.6 LBS (Pedestal) GW: 19.8 LBS

OVAL DINING TABLE TOP 42"x60" WITH 18" BUTTERFLY LEAF