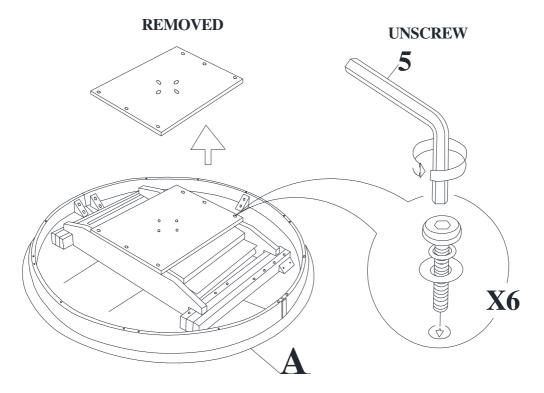

## STEP 2

Use the Allen key (5) to loosen the bolts, and take off the plate underneath of the table top.