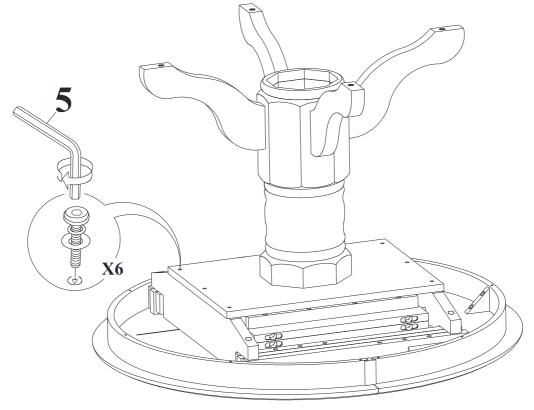

# STEP 1

Attach Legs (C) to column (B) by using Nuts (3), and Washers (2) and (1). Tighten with Wrench (4) as shown below.

# STEP 3

Place the plate on top of the column (B), attach with washers (1), (2) and nuts (3). Tighten with the Wrench (4) as shown below.

## STEP 4

Carefully put the pedestal block on the bottom side of the table top, attach the top to plate with bolts (from step 2) and tighten with the Allen key (5)

OVAL DINING TABLE TOP 42"x60" WITH 18" BUTTERFLY LEAF