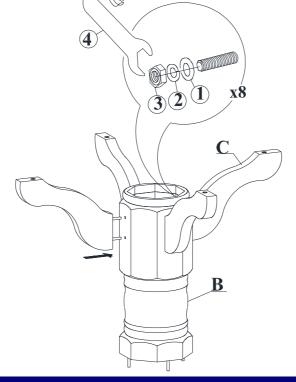

# STEP 1

Attach Legs (C) to column (B) by using Nuts (3), and Washers (2) and (1). Tighten with Wrench (4) as shown below.