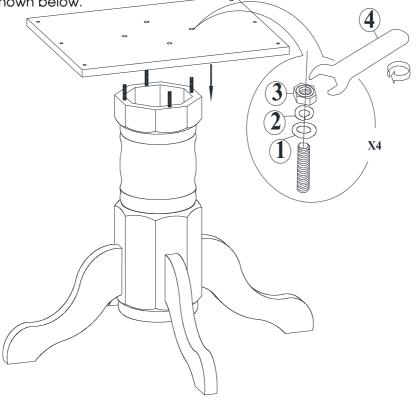

# STEP 3

Place the plate on top of the column (B), attach with washers (1), (2) and nuts (3). Tighten with the Wrench (4) as shown below.