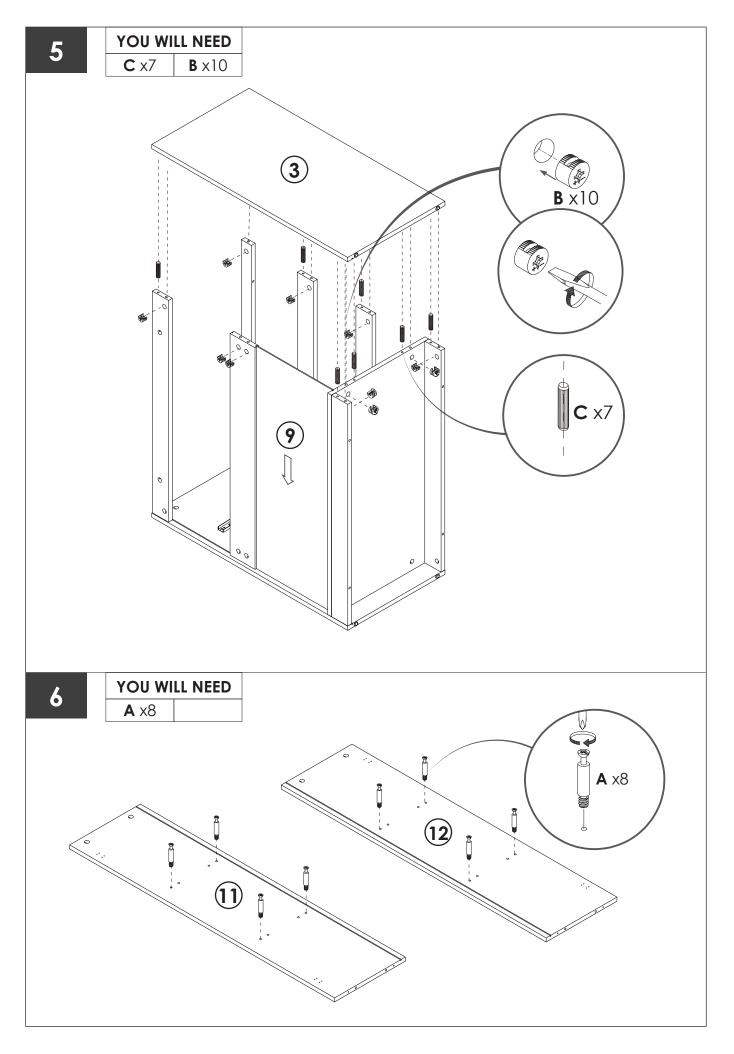

## **PRODUCT CARE**

- Please follow the instruction to assemble this item correctly.
- Don't make the screws be too loose or too tight.
- Please put the screws into the holes' position just as shownin the arrows of the image, and then clockwise rotate 90° or 180°
- More product parts, it is recommended that two people install
- The fittings packcontains small accessories that should be kept awayfrom small children.