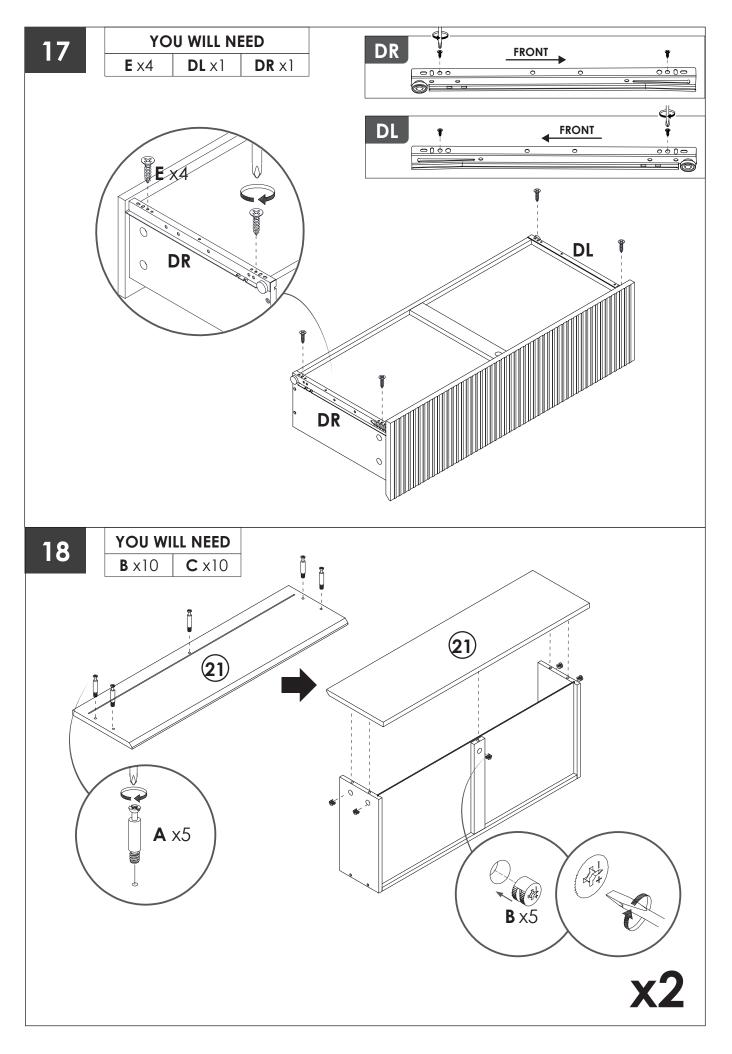

k you for choosing the Storage Cabinet. Please read this user manual carefully and keep it for future reference. If you need any assistance, please contact us by email with your order number and details.

# PACKAGE CONTENTS

• 1 x Storage Cabinet

• 1 x Pack of Accessories

• 1 x User Manual

#### PANEL LAYOUT



#### **PARTS LIST**





## ACCESSORIES LIST



## **PRODUCT CARE**

- Please follow the instruction to assemble this item correctly.
- Don't make the screws be too loose or too tight.
- Please put the screws into the holes' position just as shownin the arrows of the image, and then clockwise rotate 90° or 180°
- More product parts, it is recommended that two people install
- The fittings packcontains small accessories that should be kept awayfrom small children.

























## GUARANTEE

Bookcase offers a **90-days** warranty that begins on the date of the original purchase and applies to problems caused by the manufacturer. For questions, assistance, or support, please contact the Customer Service by e-mail with your order number and details. We will send you further information about the solution.