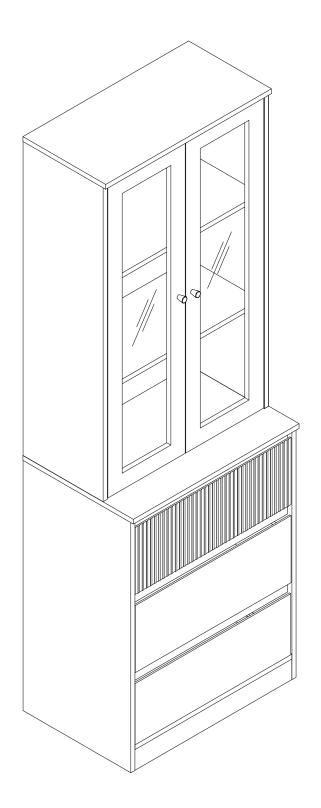

# STORAGE CABINET

User Manual

# PACKAGE CONTENTS

• 1 x Storage Cabinet

• 1 x Pack of Accessories

• 1 x User Manual