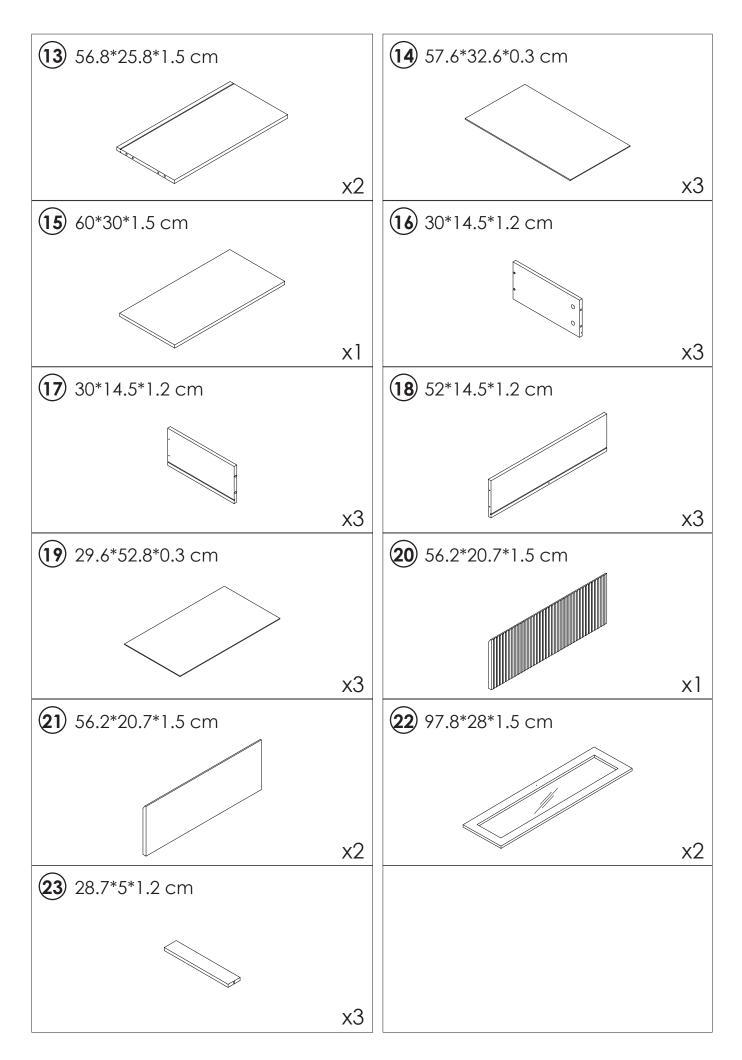

# STORAGE CABINET

User Manual

# INTRODUCTION

Thank you for choosing the Storage Cabinet. Please read this user manual carefully and keep it for future reference. If you need any assistance, please contact us by email with your order number and details.

# PACKAGE CONTENTS

• 1 x Storage Cabinet

• 1 x Pack of Accessories

• 1 x User Manual

#### PANEL LAYOUT



#### **PARTS LIST**





## ACCESSORIES LIST



## **PRODUCT CARE**

- Please follow the instruction to assemble this item correctly.
- Don't make the screws be too loose or too tight.
- Please put the screws into the holes' position just as shownin the arrows of the image, and then clockwise rotate 90° or 180°
- More product parts, it is recommended that two people install
- The fittings packcontains small accessories that should be kept awayfrom small children.

























## GUARANTEE

Bookcase offers a **90-days** warranty that begins on the date of the original purchase and applies to problems caused by the manufacturer. For questions, assistance, or support, please contact the Customer Service by e-mail with your order number and details. We will send you further information about the solution