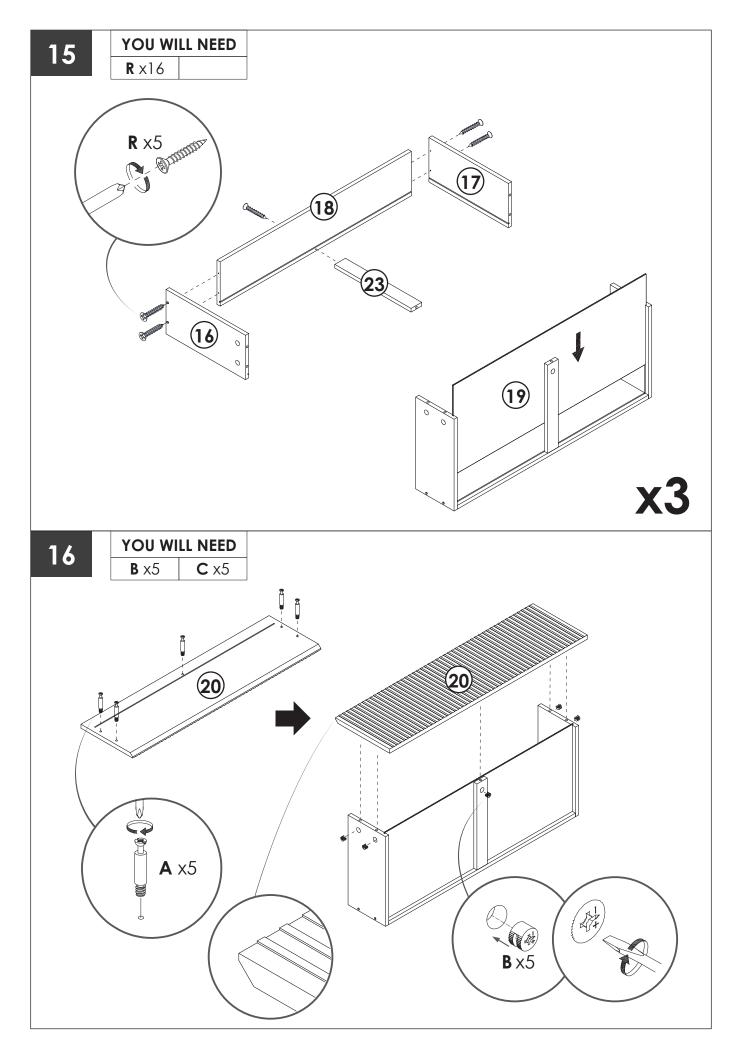

ank you for choosing the Storage Cabinet. Please read this user manual carefully and keep it for future reference. If you need any assistance, please contact us by email with your order number and details.

# PACKAGE CONTENTS

• 1 x Storage Cabinet

• 1 x Pack of Accessories

• 1 x User Manual

#### PANEL LAYOUT



#### **PARTS LIST**





## ACCESSORIES LIST



## **PRODUCT CARE**

- Please follow the instruction to assemble this item correctly.
- Don't make the screws be too loose or too tight.
- Please put the screws into the holes' position just as shownin the arrows of the image, and then clockwise rotate 90° or 180°
- More product parts, it is recommended that two people install
- The fittings packcontains small accessories that should be kept awayfrom small children.

























## GUARANTEE

Bookcase offers a **90-days** warranty that begins on the date of the original purchase and applies to problems caused by the manufacturer. For questions, assistance, or support, please contact the Customer Service by e-mail with your order number and details. We will send you further information about the solution.