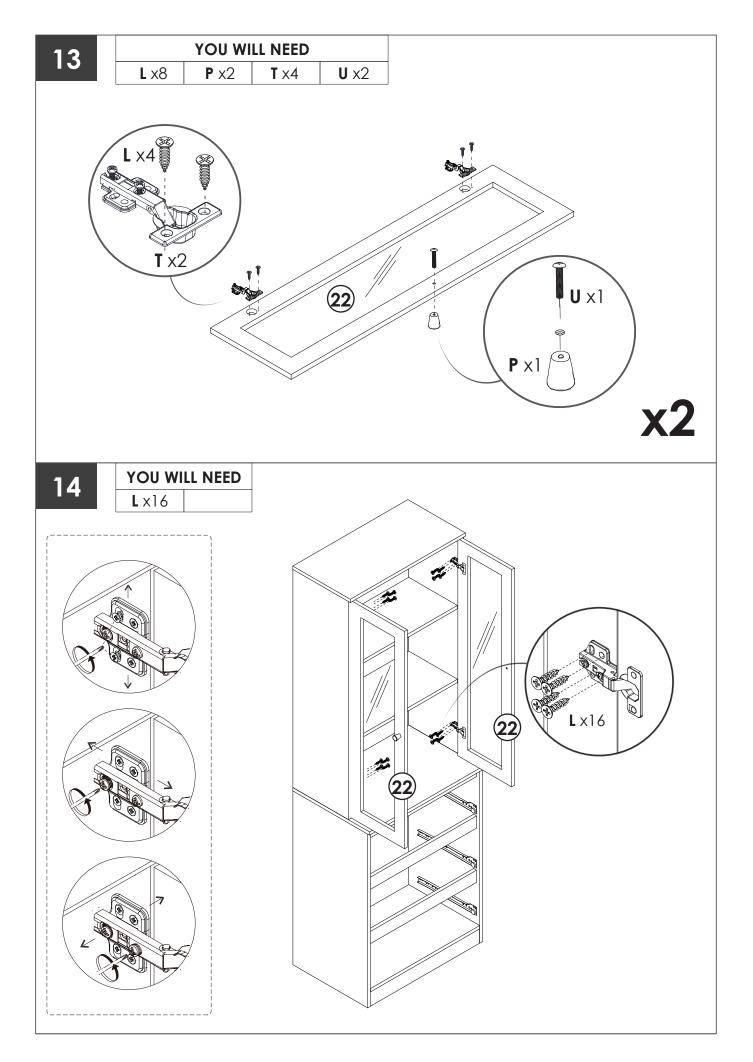

Thank you for choosing the Storage Cabinet. Please read this user manual carefully and keep it for future reference. If you need any assistance, please contact us by email with your order number and details.

# PACKAGE CONTENTS

• 1 x Storage Cabinet

• 1 x Pack of Accessories

• 1 x User Manual

#### PANEL LAYOUT



#### **PARTS LIST**





## ACCESSORIES LIST



## **PRODUCT CARE**

- Please follow the instruction to assemble this item correctly.
- Don't make the screws be too loose or too tight.
- Please put the screws into the holes' position just as shownin the arrows of the image, and then clockwise rotate 90° or 180°
- More product parts, it is recommended that two people install
- The fittings packcontains small accessories that should be kept awayfrom small children.

























## GUARANTEE

Bookcase offers a **90-days** warranty that begins on the date of the original purchase and applies to problems caused by the manufacturer. For questions, assistance, or support, please contact the Customer Service by e-mail with your order number and details. We will send you further information about the solution.