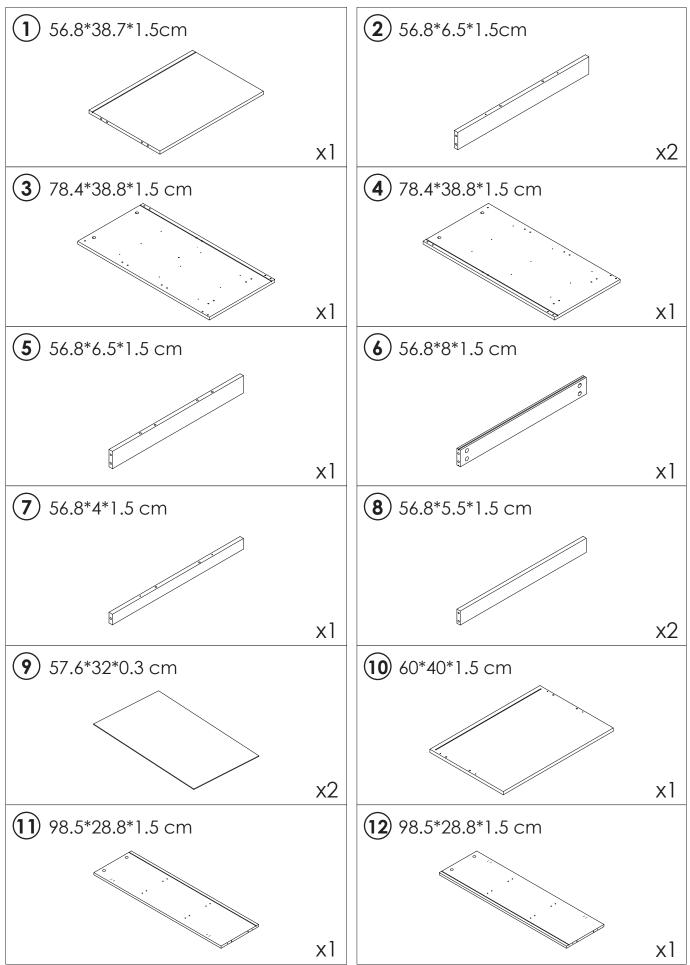

# STORAGE CABINET

User Manual

# INTRODUCTION

Thank you for choosing the Storage Cabinet. Please read this user manual carefully and keep it for future reference. If you need any assistance, please contact us by email with your order number and details.

# PACKAGE CONTENTS

• 1 x Storage Cabinet

• 1 x Pack of Accessories

• 1 x User Manual

#### PANEL LAYOUT



#### **PARTS LIST**





## ACCESSORIES LIST



## **PRODUCT CARE**

- Please follow the instruction to assemble this item correctly.
- Don't make the screws be too loose or too tight.
- Please put the screws into the holes' position just as shownin the arrows of the image, and then clockwise rotate 90° or 180°
- More product parts, it is recommended that two people install
- The fittings packcontains small accessories that should be kept awayfrom small children.

























## GUARANTEE

Bookcase offers a **90-days** warranty that begins on the date of the original purchase and applies to problems caused by the manufacturer. For questions, assistance, or support, please contact the Customer Service by e-mail with your order number and details. We will send you further information about the soluti