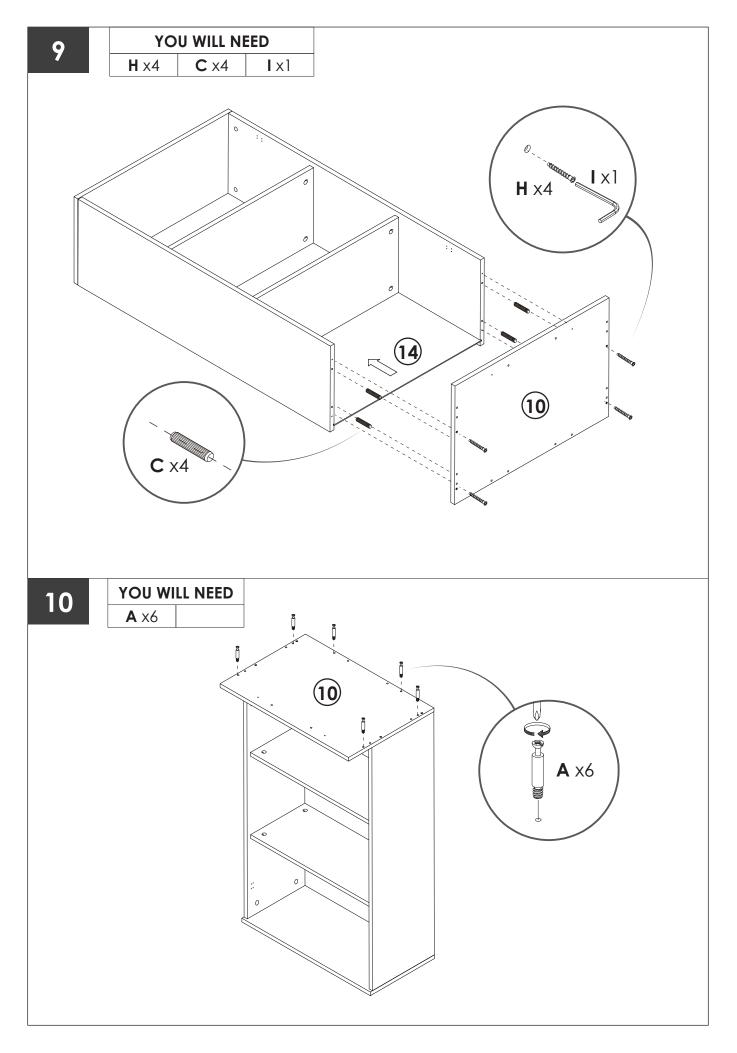

ON

Thank you for choosing the Storage Cabinet. Please read this user manual carefully and keep it for future reference. If you need any assistance, please contact us by email with your order number and details.

# PACKAGE CONTENTS

• 1 x Storage Cabinet

• 1 x Pack of Accessories

• 1 x User Manual

#### PANEL LAYOUT



#### **PARTS LIST**





## ACCESSORIES LIST



## **PRODUCT CARE**

- Please follow the instruction to assemble this item correctly.
- Don't make the screws be too loose or too tight.
- Please put the screws into the holes' position just as shownin the arrows of the image, and then clockwise rotate 90° or 180°
- More product parts, it is recommended that two people install
- The fittings packcontains small accessories that should be kept awayfrom small children.

























## GUARANTEE

Bookcase offers a **90-days** warranty that begins on the date of the original purchase and applies to problems caused by the manufacturer. For questions, assistance, or support, please contact the Customer Service by e-mail with your order number and details. We will send you further information about the solution.