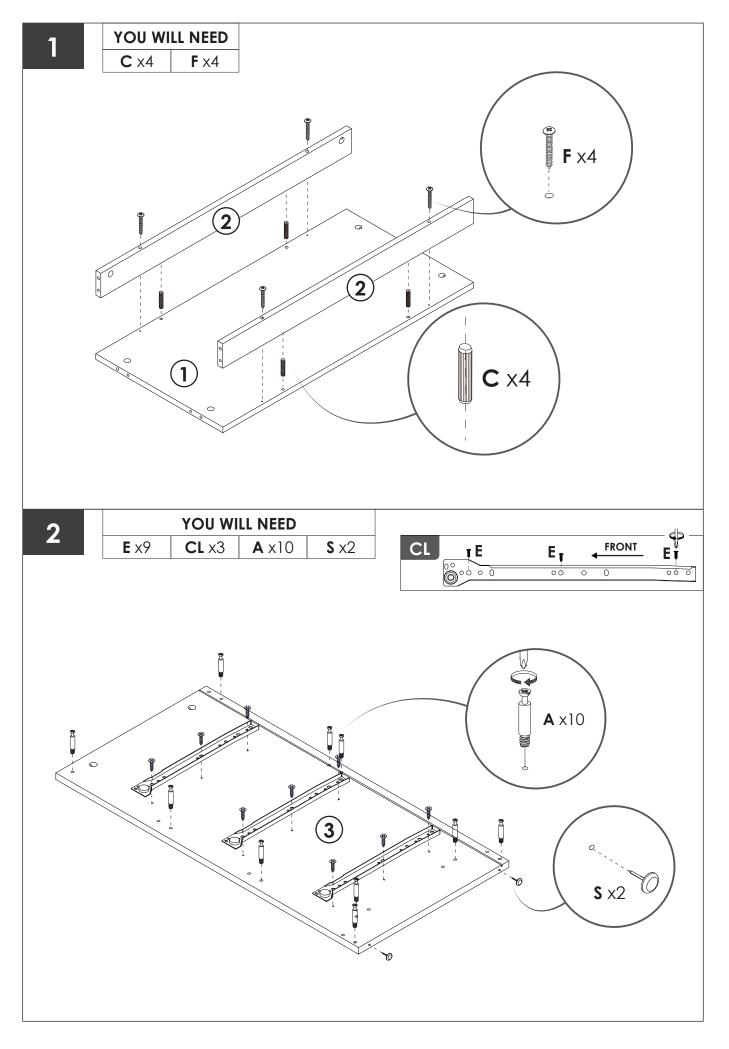

## **PRODUCT CARE**

- Please follow the instruction to assemble this item correctly.
- Don't make the screws be too loose or too tight.
- Please put the screws into the holes' position just as shownin the arrows of the image, and then clockwise rotate 90° or 180°
- More product parts, it is recommended that two people install
- The fittings packcontains small accessories that should be kept awayfrom small children.