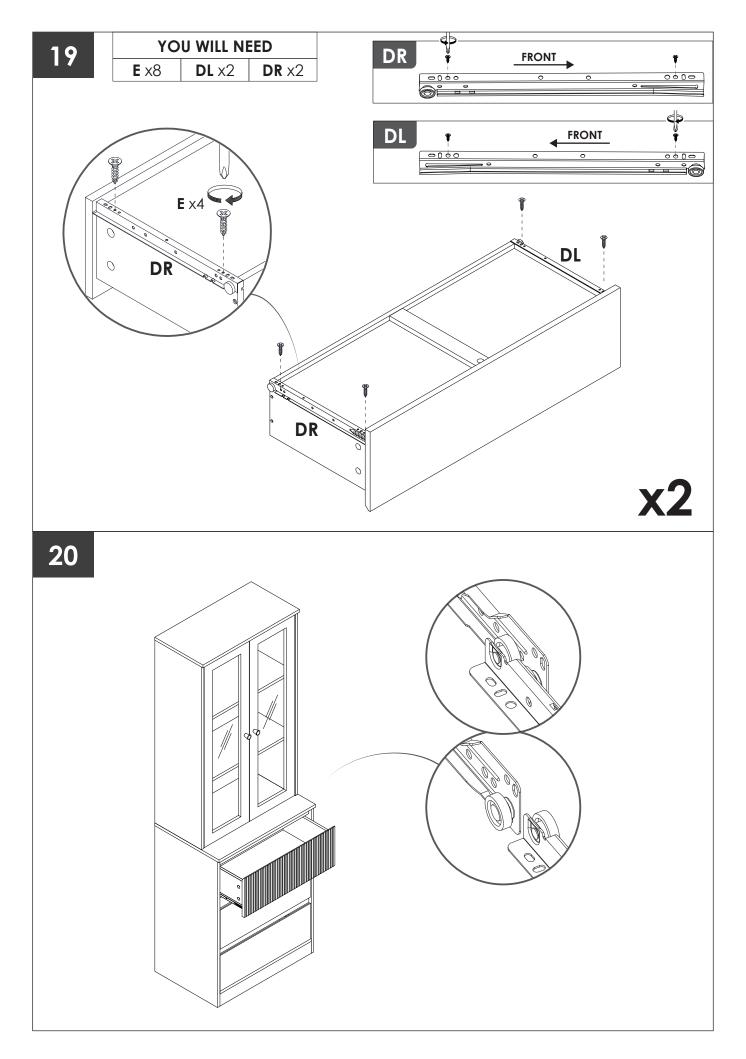

you for choosing the Storage Cabinet. Please read this user manual carefully and keep it for future reference. If you need any assistance, please contact us by email with your order number and details.

# PACKAGE CONTENTS

• 1 x Storage Cabinet

• 1 x Pack of Accessories

• 1 x User Manual

#### PANEL LAYOUT



#### **PARTS LIST**





## ACCESSORIES LIST



## **PRODUCT CARE**

- Please follow the instruction to assemble this item correctly.
- Don't make the screws be too loose or too tight.
- Please put the screws into the holes' position just as shownin the arrows of the image, and then clockwise rotate 90° or 180°
- More product parts, it is recommended that two people install
- The fittings packcontains small accessories that should be kept awayfrom small children.

























## GUARANTEE

Bookcase offers a **90-days** warranty that begins on the date of the original purchase and applies to problems caused by the manufacturer. For questions, assistance, or support, please contact the Customer Service by e-mail with your order number and details. We will send you further information about the solution.