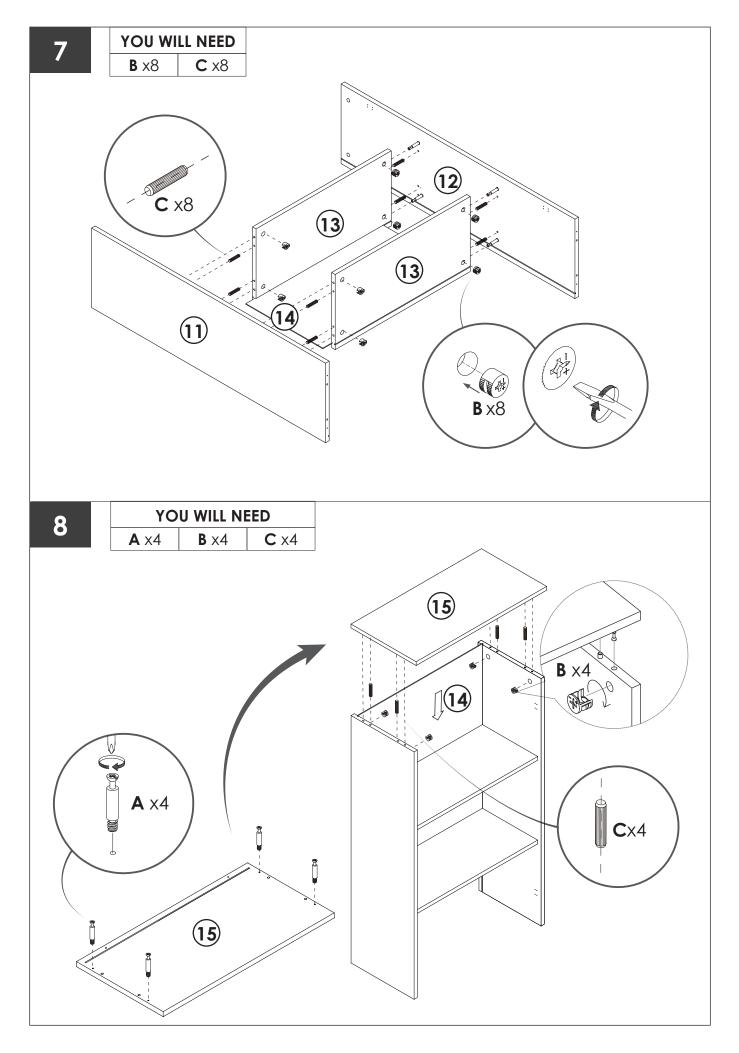

TION

Thank you for choosing the Storage Cabinet. Please read this user manual carefully and keep it for future reference. If you need any assistance, please contact us by email with your order number and details.

# PACKAGE CONTENTS

• 1 x Storage Cabinet

• 1 x Pack of Accessories

• 1 x User Manual

#### PANEL LAYOUT



#### **PARTS LIST**





## ACCESSORIES LIST



## **PRODUCT CARE**

- Please follow the instruction to assemble this item correctly.
- Don't make the screws be too loose or too tight.
- Please put the screws into the holes' position just as shownin the arrows of the image, and then clockwise rotate 90° or 180°
- More product parts, it is recommended that two people install
- The fittings packcontains small accessories that should be kept awayfrom small children.

























## GUARANTEE

Bookcase offers a **90-days** warranty that begins on the date of the original purchase and applies to problems caused by the manufacturer. For questions, assistance, or support, please contact the Customer Service by e-mail with your order number and details. We will send you further information about the solution.