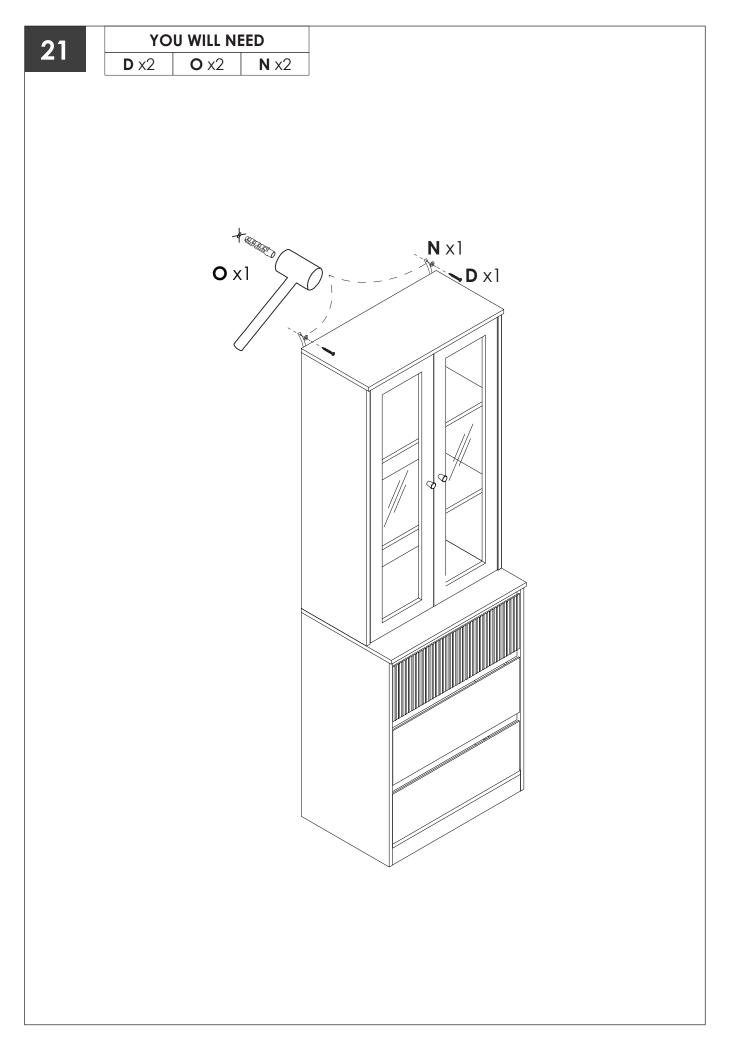

u for choosing the Storage Cabinet. Please read this user manual carefully and keep it for future reference. If you need any assistance, please contact us by email with your order number and details.

# PACKAGE CONTENTS

• 1 x Storage Cabinet

• 1 x Pack of Accessories

• 1 x User Manual

#### PANEL LAYOUT



#### **PARTS LIST**





## ACCESSORIES LIST



## **PRODUCT CARE**

- Please follow the instruction to assemble this item correctly.
- Don't make the screws be too loose or too tight.
- Please put the screws into the holes' position just as shownin the arrows of the image, and then clockwise rotate 90° or 180°
- More product parts, it is recommended that two people install
- The fittings packcontains small accessories that should be kept awayfrom small children.

























## GUARANTEE

Bookcase offers a **90-days** warranty that begins on the date of the original purchase and applies to problems caused by the manufacturer. For questions, assistance, or support, please contact the Customer Service by e-mail with your order number and details. We will send you further information about the solution.