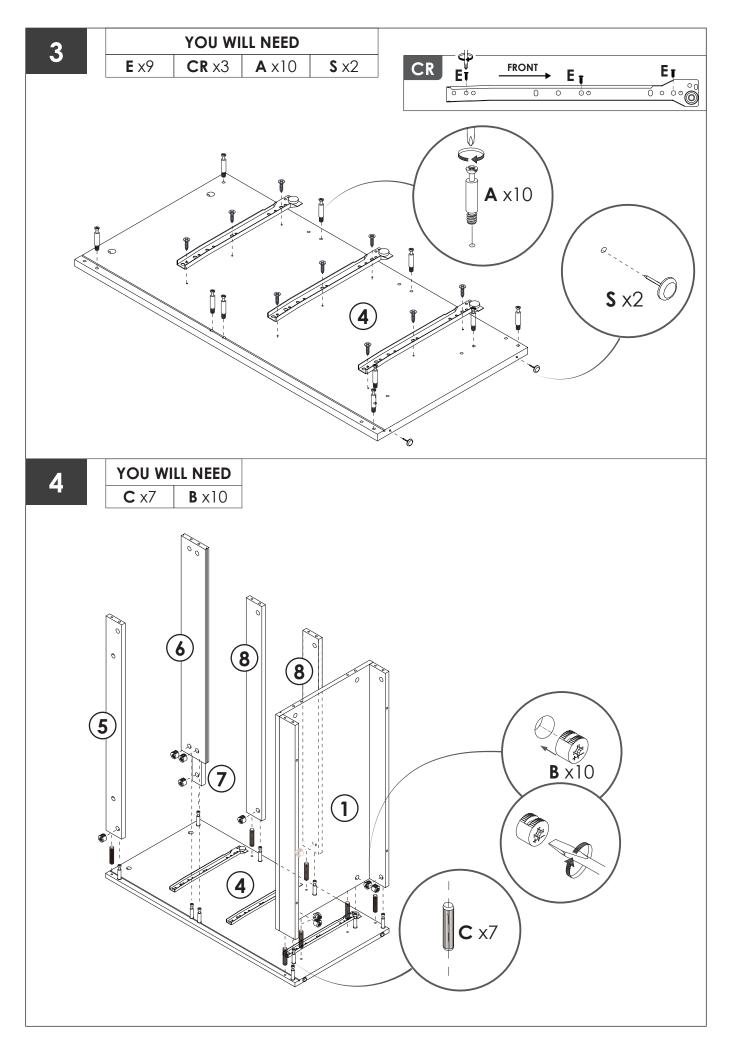

## **PRODUCT CARE**

- Please follow the instruction to assemble this item correctly.
- Don't make the screws be too loose or too tight.
- Please put the screws into the holes' position just as shownin the arrows of the image, and then clockwise rotate 90° or 180°
- More product parts, it is recommended that two people install
- The fittings packcontains small accessories that should be kept awayfrom small children.