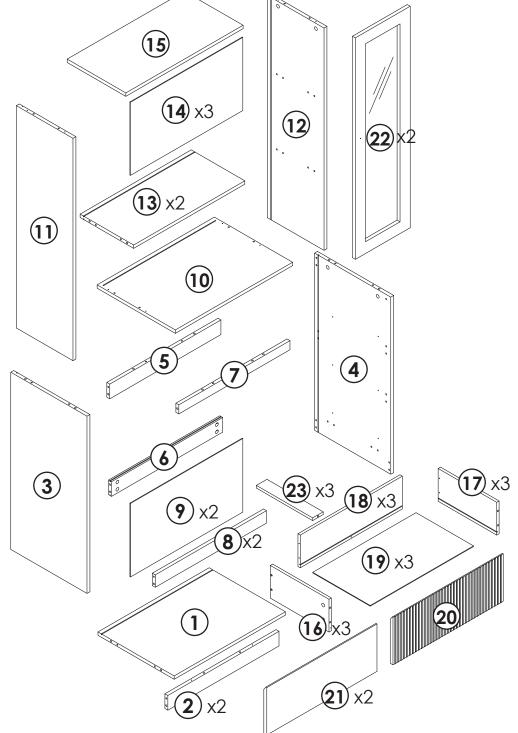

# STORAGE CABINET

User Manual

# INTRODUCTION

Thank you for choosing the Storage Cabinet. Please read this user manual carefully and keep it for future reference. If you need any assistance, please contact us by email with your order number and details.

# PACKAGE CONTENTS

• 1 x Storage Cabinet

• 1 x Pack of Accessories

• 1 x User Manual

#### PANEL LAYOUT



#### **PARTS LIST**





## ACCESSORIES LIST



## **PRODUCT CARE**

- Please follow the instruction to assemble this item correctly.
- Don't make the screws be too loose or too tight.
- Please put the screws into the holes' position just as shownin the arrows of the image, and then clockwise rotate 90° or 180°
- More product parts, it is recommended that two people install
- The fittings packcontains small accessories that should be kept awayfrom small children.

























## GUARANTEE

Bookcase offers a **90-days** warranty that begins on the date of the original purchase and applies to problems caused by the manufacturer. For questions, assistance, or support, please contact the Customer Service by e-mail with your order number and details. We will send you further infor