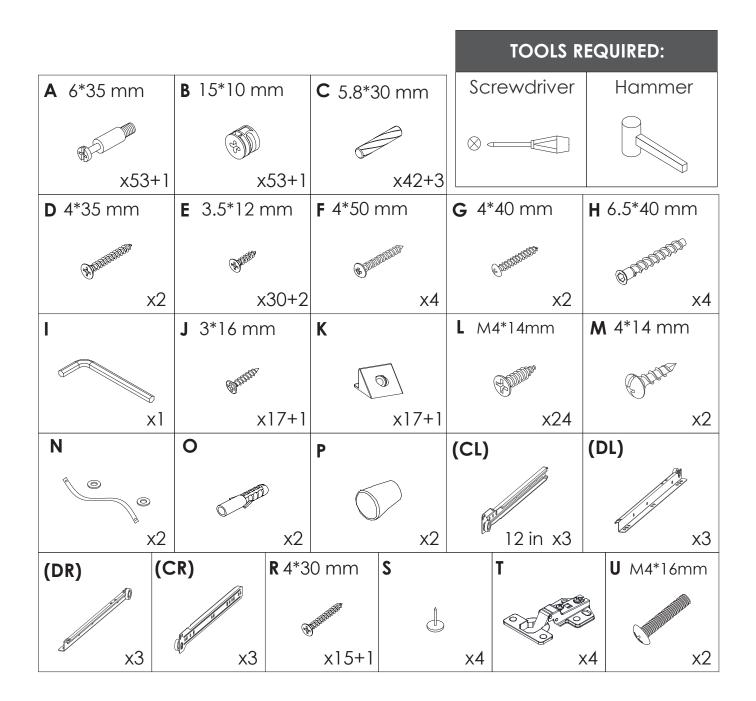

# STORAGE CABINET

User Manual

# INTRODUCTION

Thank you for choosing the Storage Cabinet. Please read this user manual carefully and keep it for future reference. If you need any assistance, please contact us by email with your order number and details.

# PACKAGE CONTENTS

• 1 x Storage Cabinet

• 1 x Pack of Accessories

• 1 x User Manual

#### PANEL LAYOUT



#### **PARTS LIST**





## ACCESSORIES LIST



## **PRODUCT CARE**

- Please follow the instruction to assemble this item correctly.
- Don't make the screws be too loose or too tight.
- Please put the screws into the holes' position just as shownin the arrows of the image, and then clockwise rotate 90° or 180°
- More product parts, it is recommended that two people install
- The fittings packcontains small accessories that should be kept awayfrom small children.

























## GUARANTEE

Bookcase offers a **90-days** warranty that begins on the date of the original purchase and applies to problems caused by the manufacturer. For questions, assistance, or support, please contact the Customer Service by e-mail with your order number and details. We will send you further information about the solution.