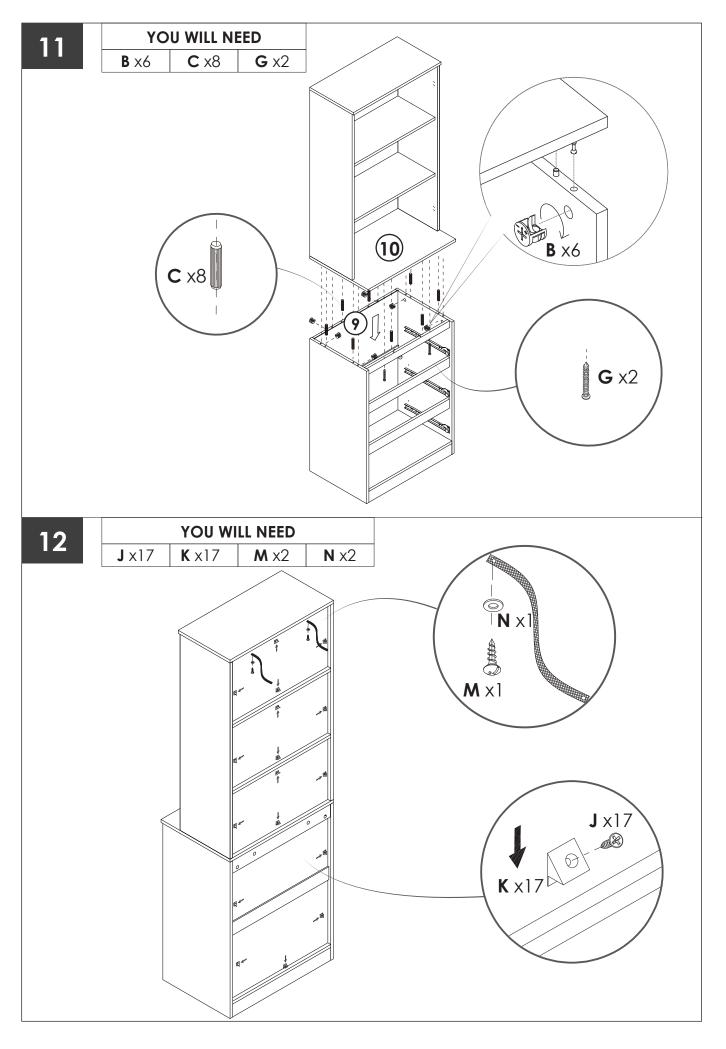

Thank you for choosing the Storage Cabinet. Please read this user manual carefully and keep it for future reference. If you need any assistance, please contact us by email with your order number and details.

# PACKAGE CONTENTS

• 1 x Storage Cabinet

• 1 x Pack of Accessories

• 1 x User Manual

#### PANEL LAYOUT



#### **PARTS LIST**





## ACCESSORIES LIST



## **PRODUCT CARE**

- Please follow the instruction to assemble this item correctly.
- Don't make the screws be too loose or too tight.
- Please put the screws into the holes' position just as shownin the arrows of the image, and then clockwise rotate 90° or 180°
- More product parts, it is recommended that two people install
- The fittings packcontains small accessories that should be kept awayfrom small children.

























## GUARANTEE

Bookcase offers a **90-days** warranty that begins on the date of the original purchase and applies to problems caused by the manufacturer. For questions, assistance, or support, please contact the Customer Service by e-mail with your order number and details. We will send you further information about the solution.