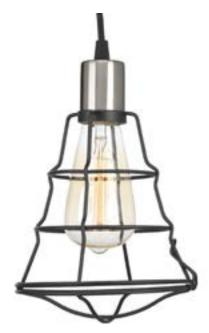

| DATE:    | TYPE: |  |
|----------|-------|--|
| NAME:    |       |  |
| PROJECT: |       |  |

Incandescent

One-light Mini-Pendant

Category: Pendants Finish: Graphite

Construction: Steel construction

Diameter: 6-1/8" Height: 9-1/2"

Overall ht. w/cord: 19"

| MOUNTING                                                                                                           | ELECTRICAL                         | LAMPING                                                   | ADDITIONAL INFORMATION                                                                                                      |
|--------------------------------------------------------------------------------------------------------------------|------------------------------------|-----------------------------------------------------------|-----------------------------------------------------------------------------------------------------------------------------|
| Ceiling mounted  Mounting strap for outlet box included  Canopy covers a standard 4" hexagonal recessed outlet box | Pre-wired 10 feet of wire supplied | Quantity: 1<br>60W Medium Base<br>E26 base ceramic socket | cULus Dry location listed  1 year warranty  Companion Bath and Vanity, Chandelier, Close-to-ceiling, fixtures are available |