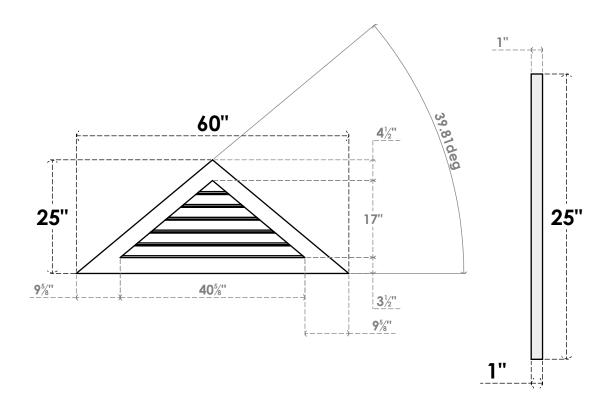

## GVPTR60X2501SF

60"W X 25"H TRIANGLE SURFACE MOUNT PVC GABLE VENT 10/12 PITCH: FUNCTIONAL, W/ 3-1/2"W X 1"P STANDARD FRAME

**VENTING AREA: 25.42 SQ IN** LOUVER HEIGHT: 2 7/8"

LOUVER QTY: 6

**FRONT** 

SIDE

1. INSTALLATION TO BE COMPLETED IN ACCORDANCE WITH MANUFACTURER'S SPECIFICATIONS.
2. DRAWING MAY NOT BE TO SCALE

3. THIS DRAWING IS INTENDED FOR DESIGN AND PLANNING PURPOSES ONLY.

4. ALL INFORMATION CONTAINED HEREIN WAS CURRENT AT THE TIME OF DEVELOPMENT BUT MUST BE REVIEWED AND APPROVED BY THE PRODUCT MANUFACTURER TO BE CONSIDERED ACCURATE.

5. ARCHITECTURAL GRADE PVC PRODUCTS ARE MADE FROM EXPANDED CELLULAR PVC AND COME NATURALLY WHITE BUT MAY BE

**PAINTED** 

EKENA MILLWORK 2300 WEST MAIN ST. CLARKSVILLE, TX 75426 TOLL FREE: 866-607-0453 WWW.EKENAMILLWORK.COM