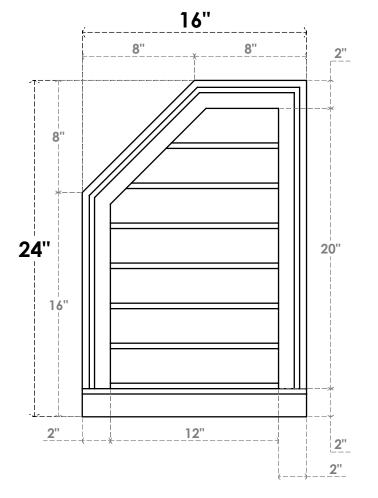

## GVPOL16X2403SN

16"W X 24"H HALF OCTAGON TOP LEFT SURFACE MOUNT PVC GABLE VENT: NON-FUNCTIONAL, W/ 2"W X 2"P BRICKMOULD SILL FRAME

**FRONT** 

SIDE

LOUVER HEIGHT: 2 7/8" LOUVER QTY: 7

EKENA MILLWORK 2300 WEST MAIN ST. CLARKSVILLE, TX 75426 TOLL FREE: 866-607-0453 WWW.EKENAMILLWORK.COM