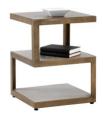

## Grey

This tiered side table features a modern, puzzle-like design for added interest and function. Constructed of thick concrete tops with an antique brass steel frame. Suitable for placement in various transitional and modern settings.

## **SPECIFICATIONS**

item dimensions: 18.00W x 18.00D x 23.50H

in

material: Concrete

frame: Steel

frame finish: Antique Brass

zone: 6

pack: 1pc / 1ctn