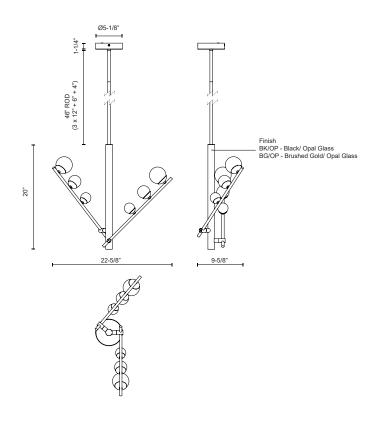

#### **SPECIFICATION DETAILS**

| Fixture Dimensions       | L22-5/8" x W9-5/8" x H20"                                  |
|--------------------------|------------------------------------------------------------|
| Light Source             | LED with DC Driver                                         |
| Wattage                  | 22W                                                        |
| Total Lumens             | 1530lm*                                                    |
| Delivered Lumens         | 1150lm                                                     |
| Voltage                  | 120V                                                       |
| Color Temperature        | 3000K                                                      |
| CRI (Ra)                 | 90CRI                                                      |
| Optional Color Temps     | 2700K - 5000K Available, Minimum Order Quantities<br>Apply |
| LED Rated Life           | 50,000 hours                                               |
| Dimming                  | 100% - 10%, TRIAC or ELV Dimmer (Not Included)             |
| Glass Details            | Opal Glass                                                 |
| Adjustable               | Yes                                                        |
| Rod Length               | 46" Max (3x12" + 1x6" + 1x4")                              |
| Minimum Hang Height      | 27"                                                        |
| Sloped Ceiling Adaptable | No                                                         |
| Location                 | Dry                                                        |
| Illumination Direction   | Omni-directional                                           |
| CEC Title 24 JA8         | Yes, JA8-2022                                              |
| <b>Canopy Dimensions</b> | D5-1/8" x H1-1/4"                                          |
| Material                 | Steel + Aluminum + Glass                                   |
| Paint Finish             | BG01; BK01;                                                |

 $<sup>\</sup>ensuremath{^{\star}}$  For custom options, consult factory for details.