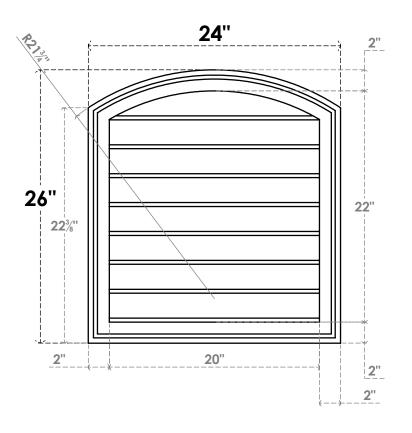

## GVPAR24X2602SN

24"W X 26"H ARCH TOP SURFACE MOUNT PVC GABLE VENT: NON-FUNCTIONAL, W/ 2"W X 1-1/2"P **BRICKMOULD FRAME** 

**FRONT** 

SIDE

LOUVER HEIGHT: 2 3/4"

LOUVER QTY: 8

**EKENA MILLWORK** 2300 WEST MAIN ST. CLARKSVILLE, TX 75426 TOLL FREE: 866-607-0453 WWW.EKENAMILLWORK.COM