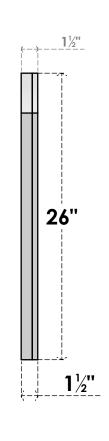

## GVPAR24X2602SN

24"W X 26"H ARCH TOP SURFACE MOUNT PVC GABLE VENT: NON-FUNCTIONAL, W/ 2"W X 1-1/2"P **BRICKMOULD FRAME** 

**FRONT** 

SIDE

LOUVER HEIGHT: 2 3/4"

LOUVER QTY: 8

**EKENA MILLWORK** 2300 WEST MAIN ST. CLARKSVILLE, TX 75426 TOLL FREE: 866-607-0453 WWW.EKENAMILLWORK.COM