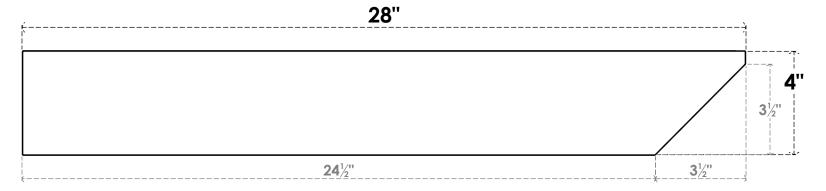

## ITEM NUMBER: RFTURO060X04000X28000X004CON00RCPR

6"W X 4"H X 28"L TIMBERTHANE ROUGH CEDAR CONCORD FAUX WOOD OPEN RAFTER TAIL, 4"L END, PRIMED TAN

## **SIDE PROFILE**