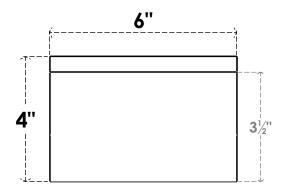

## ITEM NUMBER: RFTURO060X04000X28000X004CON00RCPR

6"W X 4"H X 28"L TIMBERTHANE ROUGH CEDAR CONCORD FAUX WOOD OPEN RAFTER TAIL, 4"L END, PRIMED TAN

## **FRONT PROFILE**