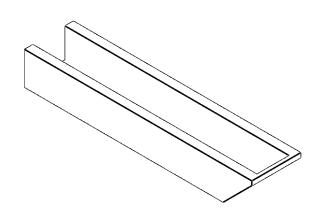

## ITEM NUMBER: RFTURO060X04000X28000X004CON00RCPR

6"W X 4"H X 28"L TIMBERTHANE ROUGH CEDAR CONCORD FAUX WOOD OPEN RAFTER TAIL, 4"L END, PRIMED TAN

## **ISOMETRIC**

GENERATED DATE: 03/02/2023

**EKENA MILLWORK** 2300 WEST MAIN ST. CLARKSVILLE, TX 75426 TOLL FREE: 866-607-0453 WWW.EKENAMILLWORK.COM

1. INSTALLATION TO BE COMPLETED IN ACCORDANCE WITH MANUFACTURER'S SPECIFICATIONS.
2. DRAWING MAY NOT BE TO SCALE
3. THIS DRAWING IS INTENDED FOR DESIGN AND PLANNING PURPOSES ONLY.
4. ALL INFORMATION CONTAINED HEREIN WAS CURRENT AT THE TIME OF DEVELOPMENT BUT MUST BE REVIEWED AND APPROVED BY THE PRODUCT MANUFACTURER TO BE CONSIDERED ACCURATE.