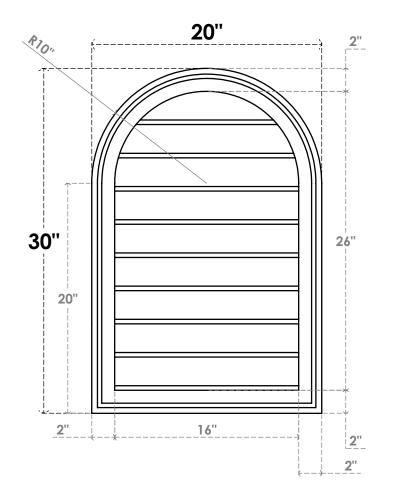

## GVPRT20X3002SN

20"W X 30"H ROUND TOP SURFACE MOUNT PVC GABLE VENT: NON-FUNCTIONAL, W/ 2"W X 1-1/2"P BRICKMOULD FRAME

**FRONT** SIDE LOUVER HEIGHT: 2 7/8"

LOUVER QTY: 9

1. INSTALLATION TO BE COMPLETED IN ACCORDANCE WITH MANUFACTURER'S SPECIFICATIONS. 2. DRAWING MAY NOT BE TO SCALE