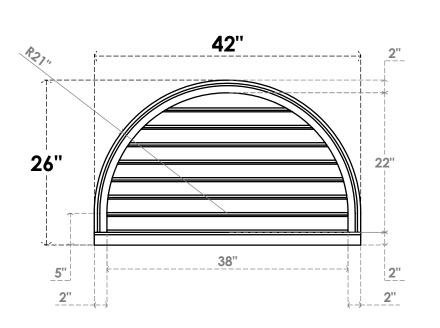

## GVPRT42X2603SF

42"W X 26"H ROUND TOP SURFACE MOUNT PVC GABLE VENT: FUNCTIONAL, W/ 2"W X 2"P **BRICKMOULD SILL FRAME** 

**VENTING AREA: 57.99 SQ IN** 

LOUVER HEIGHT: 2 3/4"

LOUVER QTY: 8

**FRONT** 

SIDE

1. INSTALLATION TO BE COMPLETED IN ACCORDANCE WITH MANUFACTURER'S SPECIFICATIONS. 2. DRAWING MAY NOT BE TO SCALE