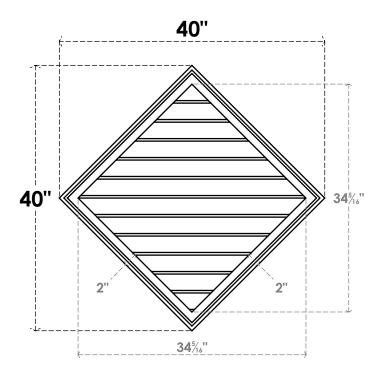

## GVPDI40X4002SN

40"W X 40"H DIAMOND SURFACE MOUNT PVC GABLE VENT: NON-FUNCTIONAL, W/ 2"W X 1-1/2"P **BRICKMOULD FRAME** 

**FRONT** 

SIDE

LOUVER HEIGHT: 2 7/8"

LOUVER QTY: 12

**EKENA MILLWORK** 2300 WEST MAIN ST. CLARKSVILLE, TX 75426 TOLL FREE: 866-607-0453 WWW.EKENAMILLWORK.COM