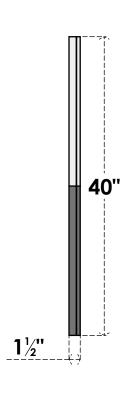

## GVPDI40X4002SN

40"W X 40"H DIAMOND SURFACE MOUNT PVC GABLE VENT: NON-FUNCTIONAL, W/ 2"W X 1-1/2"P **BRICKMOULD FRAME** 

**FRONT** 

SIDE

LOUVER HEIGHT: 2 7/8"

LOUVER QTY: 12

**EKENA MILLWORK** 2300 WEST MAIN ST. CLARKSVILLE, TX 75426 TOLL FREE: 866-607-0453 WWW.EKENAMILLWORK.COM