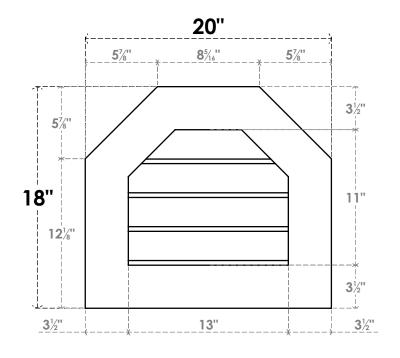

## GVPOT20X1801SN

20"W X 18"H OCTAGONAL TOP SURFACE MOUNT PVC GABLE VENT: NON-FUNCTIONAL, W/ 3-1/2"W X 1"P STANDARD FRAME

**FRONT** 

SIDE

LOUVER HEIGHT: 2 3/4"

LOUVER QTY: 4

EKENA MILLWORK 2300 WEST MAIN ST. CLARKSVILLE, TX 75426 TOLL FREE: 866-607-0453 WWW.EKENAMILLWORK.COM