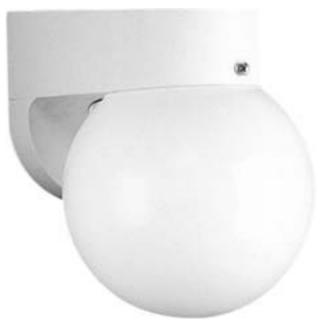

## **Polycarbonate Outdoor**

Polycarbonate wall bracket. White 6 inch acrylic globe.

Category: Outdoor Finish: White Construction:

Glass: White acrylic globe

Width: 6" Height: 7-3/4" Depth: 6-1/2" H/CTR: 2-1/2"

| MOUNTING                                                                | ELECTRICAL                         | LAMPING                                                   | ADDITIONAL INFORMATION                                                        |
|-------------------------------------------------------------------------|------------------------------------|-----------------------------------------------------------|-------------------------------------------------------------------------------|
| Wall mounted  Mounting strap for outlet box included  4-3/8", 4-3/4"ht. | Pre-wired 6" of wire supplied 120V | Quantity: 1<br>60W Medium Base<br>Medium porcelain socket | UL-CUL Wet location listed  1 year warranty  Companion fixtures are available |