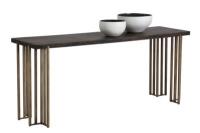

## **CONSOLE TABLE**

This console table from our collection will bring warmth and style to various living and lounge spaces. The oak wood veneer top is complemented with architectural antique brass steel legs for added appeal. Suitable for residential and contract environments.

## **SPECIFICATIONS**

item dimensions: 71.00W x 20.00D x 30.00H

in

material: Wood frame: Steel

frame finish: Antique Brass

additional features: Oak Veneer / MDF / Steel in

antique brass finish

zone: 13