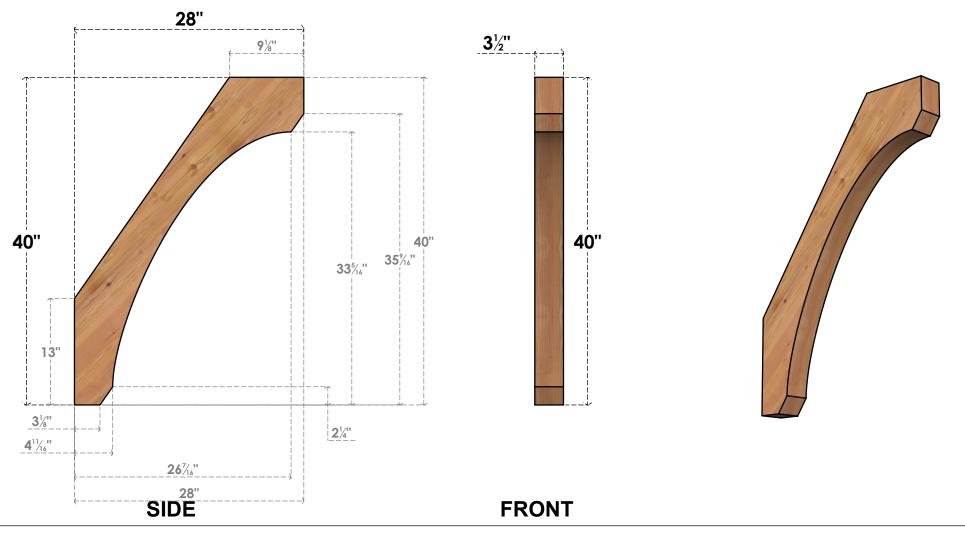

## BRC04X28X40LEC00SWR

3 1/2"W X 28"D X 40"H LEGACY SMOOTH BRACE, WESTERN RED CEDAR

EKENA MILLWORK 2300 WEST MAIN ST. CLARKSVILLE, TX 75426 TOLL FREE: 866-607-0453 WWW.EKENAMILLWORK.COM