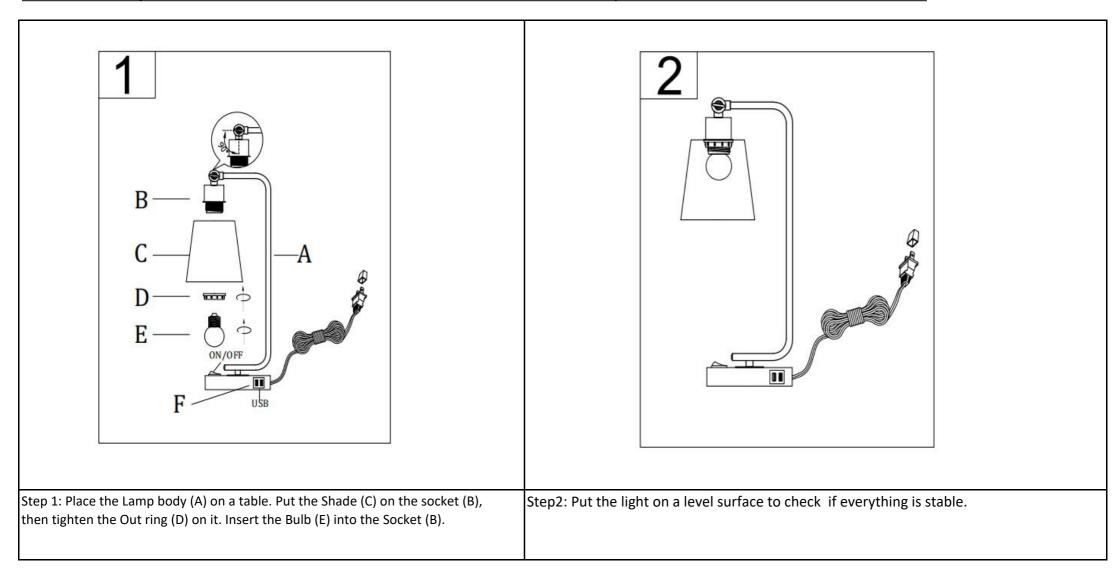

### **Part List and Hardware List**

| PIECE | DESCRIPTION | PICTURE | QUANTITY | PIECE | DESCRIPTION | PICTURE | QUANTITY |
|-------|-------------|---------|----------|-------|-------------|---------|----------|
| А     | Lamp body   |         | 1X       | D     | Out ring    | TUTU    | 1X       |
| В     | Socket      |         | 1X       | E     | Bulb        |         | 1X       |
| С     | Shade       |         | 1X       | F     | USB         |         | 1X       |

# **PREPARATION**

- \* Before beginning assembly of product, make sure all parts are present. Compare parts with package contents list and hardware contents list.
- \* If any part is missing or damaged, do not attempt to assemble the product.
- \* Estimated Assembly Time: 6 minutes.