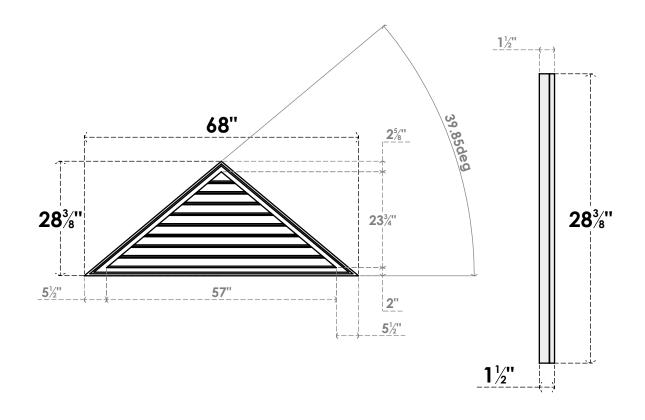

## GVPTR68X2802SF

68"W X 28-3/8"H TRIANGLE SURFACE MOUNT PVC GABLE VENT 10/12 PITCH: FUNCTIONAL, W/ 2"W X 1-1/2"P BRICKMOULD FRAME

**VENTING AREA: 56.96 SQ IN** LOUVER HEIGHT: 2 5/8"

LOUVER QTY: 9

**FRONT** 

SIDE

1. INSTALLATION TO BE COMPLETED IN ACCORDANCE WITH MANUFACTURER'S SPECIFICATIONS. 2. DRAWING MAY NOT BE TO SCALE

3. THIS DRAWING IS INTENDED FOR DESIGN AND PLANNING PURPOSES ONLY.

4. ALL INFORMATION CONTAINED HEREIN WAS CURRENT AT THE TIME OF DEVELOPMENT BUT MUST BE REVIEWED AND APPROVED BY THE PRODUCT MANUFACTURER TO BE CONSIDERED ACCURATE.