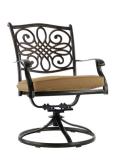

Swivel-action rockers are available as an alternate option to the traditional dining chair. These rockers perform a smooth, 360-degree spin and gentle rocking motion while you enjoy your meal. Plush seat cushions are provided with each chair and bench, offering additional comfort to your guests as you entertain in style.

Autumn Red

Natural Oat

Rlue

| FEATURES              | DINING CHAIR                                        | SWIVEL CHAIR                                        | HIGH-DINING<br>SWIVEL CHAIR        |  |
|-----------------------|-----------------------------------------------------|-----------------------------------------------------|------------------------------------|--|
| MOTION CAPABILITY     | N/A                                                 | 360° Spin and Rock                                  | 360° Spin                          |  |
| FINISH OPTIONS        | Oil-Rubbed Bronze<br>Weathered Gray<br>Neutral Sand | Oil-Rubbed Bronze<br>Weathered Gray<br>Neutral Sand | Oil-Rubbed Bronze                  |  |
| OVERALL DIMENSIONS    | 26.8"L x 24.8"W x 36.2"H                            | 26.8"L x 24.8"W x 36.2"H                            | 25.2″L x 24.8″W x 46.1″H           |  |
| OVERALL WEIGHT        | OVERALL WEIGHT 9.8 lbs.                             |                                                     | 22.7 lbs.                          |  |
| SEAT DIMENSIONS       | 19.1″L x 16.5″W x 15.4″H                            | 19.09"L x 16.5"W x 15.4"H                           | 19.5″L x 16.9″W x 26.5″H           |  |
| CUSHION DIMENSIONS    | 20″L x 22.2″W x 2.8″H                               | 20"L x 22.2"W x 2.8"H                               | 20"L x 22.2"W x 2.8"H              |  |
| CUSION COLOR OPTIONS  | Autumn Berry, Blue,<br>Natural Oat                  | Autumn Berry, Blue,<br>Natural Oat                  | Autumn Berry, Blue,<br>Natural Oat |  |
| WEIGHT CAPACITY (MAX) | 225 lbs.                                            | 225 lbs. 225 lbs.                                   |                                    |  |