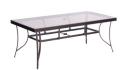

The Traditions Collection transforms any backyard into an elegant outdoor dining area with its superior quality and warm, rustic charm. This collection includes a variety of dining table options, offered in various shapes and sizes, that cater to your desired seat quantity and size of your outdoor space. Each piece is constructed with durable aluminum frames that are polished with a weather-protective coating that repels moisture and UV harm. Open-cast accents swirl across the back of each chair and cast tabletop, creating an elegant display of craftsmanship found throughout the entire collection.

| FEATURES                  | 38" X 72"<br>CAST-TOP DINING        | 42" X 84"<br>CAST-TOP DINING                        | 42" X 84"<br>GLASS-TOP DINING | 60" X 60"<br>CAST-TOP DINING | 60" X 84"<br>CAST-TOP DINING |
|---------------------------|-------------------------------------|-----------------------------------------------------|-------------------------------|------------------------------|------------------------------|
| SHAPE                     | Rectangle                           | Rectangle                                           | Rectangle                     | Square                       | Rectangle                    |
| FINISH                    | Oil-Rubbed Bronze<br>Weathered Gray | Oil-Rubbed Bronze<br>Weathered Gray<br>Neutral Sand | Oil-Rubbed Bronze             | Oil-Rubbed Bronze            | Oil-Rubbed Bronze            |
| OVERALL<br>DIMENSIONS     | 38"L x 72"W x 28"H                  | 42″L x 84″W x 28″H                                  | 42"L x 84"W x 28"H            | 60"L x 60"W x 28"H           | 60"L x 84"W x 28"H           |
| OVERALL WEIGHT            | 82.9 lbs.                           | 83 lbs.                                             | 72.5 lbs.                     | 88.2 lbs.                    | 119 lbs.                     |
| TABLETOP<br>MATERIAL      | Cast Aluminum                       | Cast Aluminum                                       | Tempered Glass                | Cast Aluminum                | Cast Aluminum                |
| WEIGHT CAPACITY           | 350 lbs.                            | 350 lbs.                                            | 250 lbs.                      | 300 lbs.                     | 400 lbs.                     |
| SEAT<br>ACCOMMODATION     | Up to 6 people                      | Up to 8 people                                      | Up to 8 people                | Up to 8 people               | Up to 8 people               |
| UMBRELLA<br>COMPATIBILITY | Yes                                 | Yes                                                 | Yes                           | Yes                          | Yes                          |