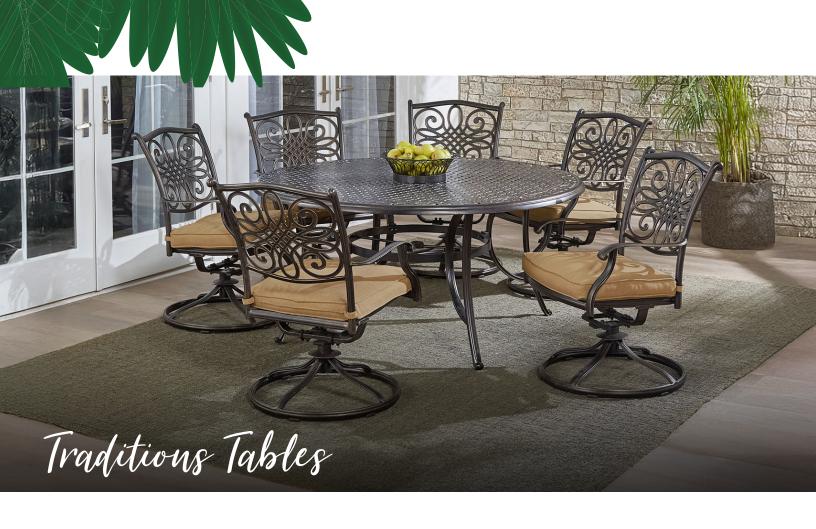

The Traditions Collection transforms any backyard into an elegant outdoor dining area with its superior quality and warm, rustic charm. This collection includes a variety of dining table options, offered in various shapes and sizes, that cater to your desired seat quantity and size of your outdoor space. Each piece is constructed with durable aluminum frames that are polished with a weather-protective coating that repels moisture and UV harm. Open-cast accents swirl across the back of each chair and cast tabletop, creating an elegant display of craftsmanship found throughout the entire collection.

## **Features**

- Durable all-weather construction with rust-resistant aluminum frames
- Configuration options range from 3-piece bistro sets to 11-piece dining groups
- Cast- or glass-top dining tables offered in various shapes and sizes
- Fire pit tables available for day-to-night entertaining
- Foam seat cushions included with each chair and bench
- Cushions available in Autumn Berry, Blue, and Natural Oat fabric options
- All cushions secure to frame with hook-and-loop fasteners