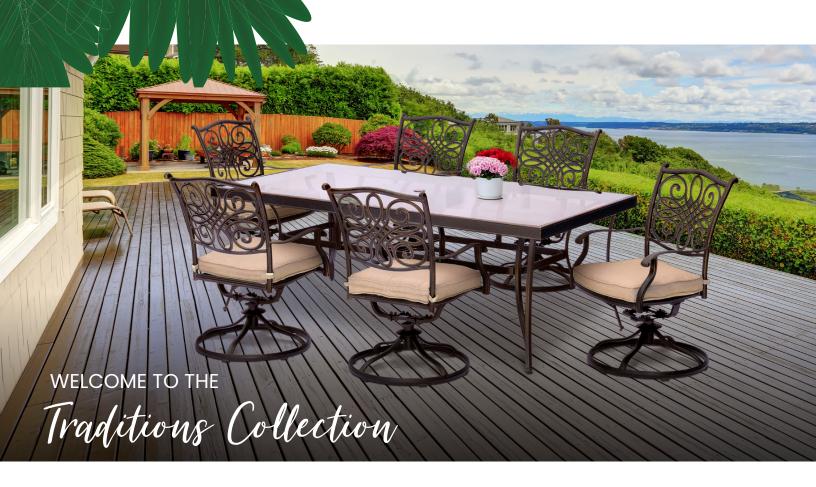

The Traditions Collection transforms any backyard into an elegant outdoor dining area with its superior quality and warm, rustic charm. This collection includes a variety of dining table options, offered in various shapes and sizes, that cater to your desired seat quantity and size of your outdoor space. Each piece is constructed with durable aluminum frames that are polished with a weather-protective coating that repels moisture and UV harm. Open-cast accents swirl across the back of each chair and cast tabletop, creating an elegant display of craftsmanship found throughout the entire collection.

Swivel-action rockers are available as an alternate option to the traditional dining chair. These rockers perform a smooth, 360-degree spin and gentle rocking motion while you enjoy your meal. Plush seat cushions are provided with each chair and bench, offering additional comfort to your guests as you entertain in style.