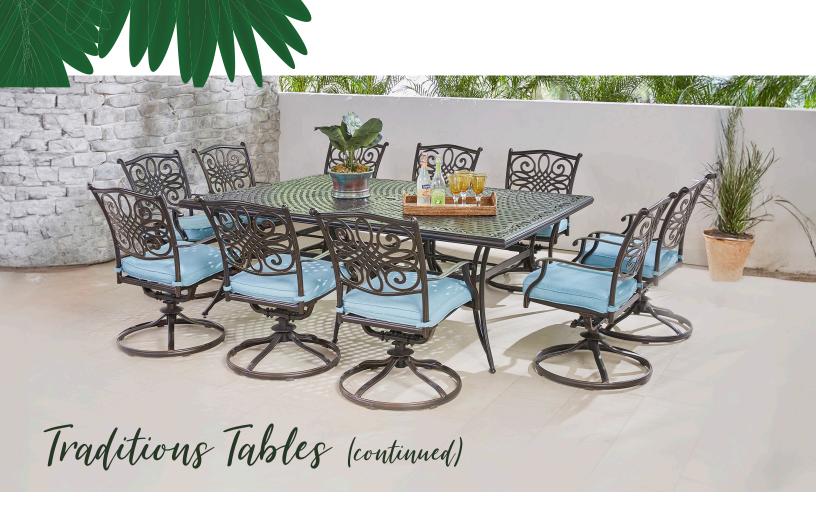

The Traditions Collection transforms any backyard into an elegant outdoor dining area with its superior quality and warm, rustic charm. This collection includes a variety of dining table options, offered in various shapes and sizes, that cater to your desired seat quantity and size of your outdoor space. Each piece is constructed with durable aluminum frames that are polished with a weather-protective coating that repels moisture and UV harm. Open-cast accents swirl across the back of each chair and cast tabletop, creating an elegant display of craftsmanship found throughout the entire collection.

Swivel-action rockers are available as an alternate option to the traditional dining chair. These rockers perform a smooth, 360-degree spin and gentle rocking motion while you enjoy your meal. Plush seat cushions are provided with each chair and bench, offering additional comfort to your guests as you entertain in style.

| FEATURES                  | 38" X 72"<br>CAST-TOP DINING        | 42" X 84"<br>CAST-TOP DINING                        | 42" X 84"<br>GLASS-TOP DINING | 60" X 60"<br>CAST-TOP DINING | 60" X 84"<br>CAST-TOP DINING |
|---------------------------|-------------------------------------|-----------------------------------------------------|-------------------------------|------------------------------|------------------------------|
| SHAPE                     | Rectangle                           | Rectangle                                           | Rectangle                     | Square                       | Rectangle                    |
| FINISH                    | Oil-Rubbed Bronze<br>Weathered Gray | Oil-Rubbed Bronze<br>Weathered Gray<br>Neutral Sand | Oil-Rubbed Bronze             | Oil-Rubbed Bronze            | Oil-Rubbed Bronze            |
| OVERALL<br>DIMENSIONS     | 38"L x 72"W x 28"H                  | 42″L x 84″W x 28″H                                  | 42"L x 84"W x 28"H            | 60"L x 60"W x 28"H           | 60"L x 84"W x 28"H           |
| OVERALL WEIGHT            | 82.9 lbs.                           | 83 lbs.                                             | 72.5 lbs.                     | 88.2 lbs.                    | 119 lbs.                     |
| TABLETOP<br>MATERIAL      | Cast Aluminum                       | Cast Aluminum                                       | Tempered Glass                | Cast Aluminum                | Cast Aluminum                |
| WEIGHT CAPACITY           | 350 lbs.                            | 350 lbs.                                            | 250 lbs.                      | 300 lbs.                     | 400 lbs.                     |
| SEAT<br>ACCOMMODATION     | Up to 6 people                      | Up to 8 people                                      | Up to 8 people                | Up to 8 people               | Up to 8 people               |
| UMBRELLA<br>COMPATIBILITY | Yes                                 | Yes                                                 | Yes                           | Yes                          | Yes                          |