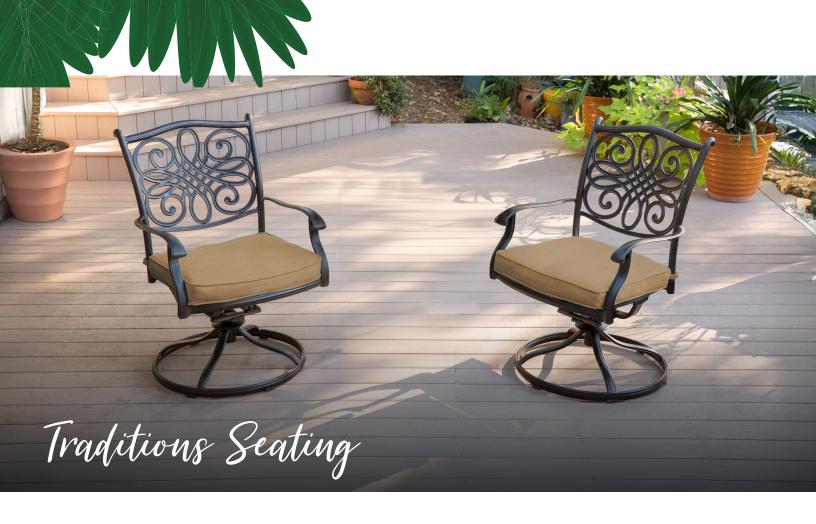

Swivel-action rockers are available as an alternate option to the traditional dining chair. These rockers perform a smooth, 360-degree spin and gentle rocking motion while you enjoy your meal. Plush seat cushions are provided with each chair and bench, offering additional comfort to your guests as you entertain in style.

Autumn Red

Natural Oat

Rlue

| FEATURES              | DINING CHAIR                                        | SWIVEL CHAIR                                        | HIGH-DINING<br>SWIVEL CHAIR        |  |
|-----------------------|-----------------------------------------------------|-----------------------------------------------------|------------------------------------|--|
| MOTION CAPABILITY     | N/A                                                 | 360° Spin and Rock                                  | 360° Spin                          |  |
| FINISH OPTIONS        | Oil-Rubbed Bronze<br>Weathered Gray<br>Neutral Sand | Oil-Rubbed Bronze<br>Weathered Gray<br>Neutral Sand | Oil-Rubbed Bronze                  |  |
| OVERALL DIMENSIONS    | 26.8"L x 24.8"W x 36.2"H                            | 26.8"L x 24.8"W x 36.2"H                            | 25.2″L x 24.8″W x 46.1″H           |  |
| OVERALL WEIGHT        | OVERALL WEIGHT 9.8 lbs.                             |                                                     | 22.7 lbs.                          |  |
| SEAT DIMENSIONS       | 19.1″L x 16.5″W x 15.4″H                            | 19.09"L x 16.5"W x 15.4"H                           | 19.5″L x 16.9″W x 26.5″H           |  |
| CUSHION DIMENSIONS    | 20″L x 22.2″W x 2.8″H                               | 20"L x 22.2"W x 2.8"H                               | 20"L x 22.2"W x 2.8"H              |  |
| CUSION COLOR OPTIONS  | Autumn Berry, Blue,<br>Natural Oat                  | Autumn Berry, Blue,<br>Natural Oat                  | Autumn Berry, Blue,<br>Natural Oat |  |
| WEIGHT CAPACITY (MAX) | 225 lbs.                                            | 225 lbs. 225 lbs.                                   |                                    |  |