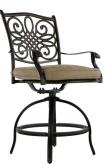

Swivel-action rockers are available as an alternate option to the traditional dining chair. These rockers perform a smooth, 360-degree spin and gentle rocking motion while you enjoy your meal. Plush seat cushions are provided with each chair and bench, offering additional comfort to your guests as you entertain in style.

Autumn Red

Natural Oat

Rlue

| FEATURES              | DINING CHAIR                                        | SWIVEL CHAIR                                        | HIGH-DINING<br>SWIVEL CHAIR        |  |
|-----------------------|-----------------------------------------------------|-----------------------------------------------------|------------------------------------|--|
| MOTION CAPABILITY     | N/A                                                 | 360° Spin and Rock                                  | 360° Spin                          |  |
| FINISH OPTIONS        | Oil-Rubbed Bronze<br>Weathered Gray<br>Neutral Sand | Oil-Rubbed Bronze<br>Weathered Gray<br>Neutral Sand | Oil-Rubbed Bronze                  |  |
| OVERALL DIMENSIONS    | 26.8"L x 24.8"W x 36.2"H                            | 26.8"L x 24.8"W x 36.2"H                            | 25.2″L x 24.8″W x 46.1″H           |  |
| OVERALL WEIGHT        | OVERALL WEIGHT 9.8 lbs.                             |                                                     | 22.7 lbs.                          |  |
| SEAT DIMENSIONS       | 19.1″L x 16.5″W x 15.4″H                            | 19.09"L x 16.5"W x 15.4"H                           | 19.5″L x 16.9″W x 26.5″H           |  |
| CUSHION DIMENSIONS    | 20″L x 22.2″W x 2.8″H                               | 20"L x 22.2"W x 2.8"H                               | 20"L x 22.2"W x 2.8"H              |  |
| CUSION COLOR OPTIONS  | Autumn Berry, Blue,<br>Natural Oat                  | Autumn Berry, Blue,<br>Natural Oat                  | Autumn Berry, Blue,<br>Natural Oat |  |
| WEIGHT CAPACITY (MAX) | 225 lbs.                                            | 225 lbs. 225 lbs.                                   |                                    |  |