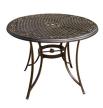

The Traditions Collection transforms any backyard into an elegant outdoor dining area with its superior quality and warm, rustic charm. This collection includes a variety of dining table options, offered in various shapes and sizes, that cater to your desired seat quantity and size of your outdoor space. Each piece is constructed with durable aluminum frames that are polished with a weather-protective coating that repels moisture and UV harm. Open-cast accents swirl across the back of each chair and cast tabletop, creating an elegant display of craftsmanship found throughout the entire collection.

| FEATURES                  | 32" CAST-TOP<br>BISTRO              | 30" GLASS-TOP<br>BISTRO | 48" CAST-TOP<br>DINING              | 47" GLASS-TOP<br>DINING | 60" CAST-TOP<br>HIGH-DINING | 60" CAST-TOP<br>DINING |
|---------------------------|-------------------------------------|-------------------------|-------------------------------------|-------------------------|-----------------------------|------------------------|
| SHAPE                     | Round                               | Round                   | Round                               | Round                   | Round                       | Round                  |
| FINISH                    | Oil-Rubbed Bronze<br>Weathered Gray | Oil-Rubbed Bronze       | Oil-Rubbed Bronze<br>Weathered Gray | Oil-Rubbed Bronze       | Oil-Rubbed Bronze           | Oil-Rubbed Bronze      |
| OVERALL<br>DIMENSIONS     | 32"L x 32"W x 28.5"H                | 30"L x 30"W x 29"H      | 48"L x 48"W x 28"H                  | 47"L x 47"W x 29.5"H    | 60"L x 60"W x 36"H          | 60"L x 60"W x 28"H     |
| OVERALL WEIGHT            | 19.5 lbs.                           | 18.7 lbs.               | 49.4 lbs.                           | 50.7 lbs.               | 85.9 lbs.                   | 67.9 lbs.              |
| TABLETOP<br>MATERIAL      | Cast Aluminum                       | Tempered Glass          | Cast Aluminum                       | Tempered Glass          | Cast Aluminum               | Cast Aluminum          |
| WEIGHT CAPACITY           | 200 lbs.                            | 150 lbs.                | 300 lbs.                            | 200 lbs.                | 250 lbs.                    | 300 lbs.               |
| SEAT<br>ACCOMMODATION     | Up to 2 people                      | Up to 2 people          | Up to 4 people                      | Up to 4 people          | Up to 6 people              | Up to 6 people         |
| UMBRELLA<br>COMPATIBILITY | No                                  | No                      | Yes                                 | Yes                     | Yes                         | Yes                    |