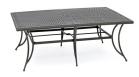

The Traditions Collection transforms any backyard into an elegant outdoor dining area with its superior quality and warm, rustic charm. This collection includes a variety of dining table options, offered in various shapes and sizes, that cater to your desired seat quantity and size of your outdoor space. Each piece is constructed with durable aluminum frames that are polished with a weather-protective coating that repels moisture and UV harm. Open-cast accents swirl across the back of each chair and cast tabletop, creating an elegant display of craftsmanship found throughout the entire collection.

| FEATURES                  | 38" X 72"<br>CAST-TOP DINING        | 42" X 84"<br>CAST-TOP DINING                        | 42" X 84"<br>GLASS-TOP DINING | 60" X 60"<br>CAST-TOP DINING | 60" X 84"<br>CAST-TOP DINING |
|---------------------------|-------------------------------------|-----------------------------------------------------|-------------------------------|------------------------------|------------------------------|
| SHAPE                     | Rectangle                           | Rectangle                                           | Rectangle                     | Square                       | Rectangle                    |
| FINISH                    | Oil-Rubbed Bronze<br>Weathered Gray | Oil-Rubbed Bronze<br>Weathered Gray<br>Neutral Sand | Oil-Rubbed Bronze             | Oil-Rubbed Bronze            | Oil-Rubbed Bronze            |
| OVERALL<br>DIMENSIONS     | 38"L x 72"W x 28"H                  | 42″L x 84″W x 28″H                                  | 42"L x 84"W x 28"H            | 60"L x 60"W x 28"H           | 60"L x 84"W x 28"H           |
| OVERALL WEIGHT            | 82.9 lbs.                           | 83 lbs.                                             | 72.5 lbs.                     | 88.2 lbs.                    | 119 lbs.                     |
| TABLETOP<br>MATERIAL      | Cast Aluminum                       | Cast Aluminum                                       | Tempered Glass                | Cast Aluminum                | Cast Aluminum                |
| WEIGHT CAPACITY           | 350 lbs.                            | 350 lbs.                                            | 250 lbs.                      | 300 lbs.                     | 400 lbs.                     |
| SEAT<br>ACCOMMODATION     | Up to 6 people                      | Up to 8 people                                      | Up to 8 people                | Up to 8 people               | Up to 8 people               |
| UMBRELLA<br>COMPATIBILITY | Yes                                 | Yes                                                 | Yes                           | Yes                          | Yes                          |