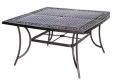

The Traditions Collection transforms any backyard into an elegant outdoor dining area with its superior quality and warm, rustic charm. This collection includes a variety of dining table options, offered in various shapes and sizes, that cater to your desired seat quantity and size of your outdoor space. Each piece is constructed with durable aluminum frames that are polished with a weather-protective coating that repels moisture and UV harm. Open-cast accents swirl across the back of each chair and cast tabletop, creating an elegant display of craftsmanship found throughout the entire collection.

| FEATURES                  | 38" X 72"<br>CAST-TOP DINING        | 42" X 84"<br>CAST-TOP DINING                        | 42" X 84"<br>GLASS-TOP DINING | 60" X 60"<br>CAST-TOP DINING | 60" X 84"<br>CAST-TOP DINING |
|---------------------------|-------------------------------------|-----------------------------------------------------|-------------------------------|------------------------------|------------------------------|
| SHAPE                     | Rectangle                           | Rectangle                                           | Rectangle                     | Square                       | Rectangle                    |
| FINISH                    | Oil-Rubbed Bronze<br>Weathered Gray | Oil-Rubbed Bronze<br>Weathered Gray<br>Neutral Sand | Oil-Rubbed Bronze             | Oil-Rubbed Bronze            | Oil-Rubbed Bronze            |
| OVERALL<br>DIMENSIONS     | 38"L x 72"W x 28"H                  | 42″L x 84″W x 28″H                                  | 42"L x 84"W x 28"H            | 60"L x 60"W x 28"H           | 60"L x 84"W x 28"H           |
| OVERALL WEIGHT            | 82.9 lbs.                           | 83 lbs.                                             | 72.5 lbs.                     | 88.2 lbs.                    | 119 lbs.                     |
| TABLETOP<br>MATERIAL      | Cast Aluminum                       | Cast Aluminum                                       | Tempered Glass                | Cast Aluminum                | Cast Aluminum                |
| WEIGHT CAPACITY           | 350 lbs.                            | 350 lbs.                                            | 250 lbs.                      | 300 lbs.                     | 400 lbs.                     |
| SEAT<br>ACCOMMODATION     | Up to 6 people                      | Up to 8 people                                      | Up to 8 people                | Up to 8 people               | Up to 8 people               |
| UMBRELLA<br>COMPATIBILITY | Yes                                 | Yes                                                 | Yes                           | Yes                          | Yes                          |