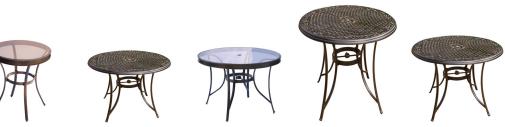

The Traditions Collection transforms any backyard into an elegant outdoor dining area with its superior quality and warm, rustic charm. This collection includes a variety of dining table options, offered in various shapes and sizes, that cater to your desired seat quantity and size of your outdoor space. Each piece is constructed with durable aluminum frames that are polished with a weather-protective coating that repels moisture and UV harm. Open-cast accents swirl across the back of each chair and cast tabletop, creating an elegant display of craftsmanship found throughout the entire collection.

| FEATURES                  | 32" CAST-TOP<br>BISTRO              | 30" GLASS-TOP<br>BISTRO | 48" CAST-TOP<br>DINING              | 47" GLASS-TOP<br>DINING | 60" CAST-TOP<br>HIGH-DINING | 60" CAST-TOP<br>DINING |
|---------------------------|-------------------------------------|-------------------------|-------------------------------------|-------------------------|-----------------------------|------------------------|
| SHAPE                     | Round                               | Round                   | Round                               | Round                   | Round                       | Round                  |
| FINISH                    | Oil-Rubbed Bronze<br>Weathered Gray | Oil-Rubbed Bronze       | Oil-Rubbed Bronze<br>Weathered Gray | Oil-Rubbed Bronze       | Oil-Rubbed Bronze           | Oil-Rubbed Bronze      |
| OVERALL<br>DIMENSIONS     | 32"L x 32"W x 28.5"H                | 30"L x 30"W x 29"H      | 48"L x 48"W x 28"H                  | 47"L x 47"W x 29.5"H    | 60"L x 60"W x 36"H          | 60"L x 60"W x 28"H     |
| OVERALL WEIGHT            | 19.5 lbs.                           | 18.7 lbs.               | 49.4 lbs.                           | 50.7 lbs.               | 85.9 lbs.                   | 67.9 lbs.              |
| TABLETOP<br>MATERIAL      | Cast Aluminum                       | Tempered Glass          | Cast Aluminum                       | Tempered Glass          | Cast Aluminum               | Cast Aluminum          |
| WEIGHT CAPACITY           | 200 lbs.                            | 150 lbs.                | 300 lbs.                            | 200 lbs.                | 250 lbs.                    | 300 lbs.               |
| SEAT<br>ACCOMMODATION     | Up to 2 people                      | Up to 2 people          | Up to 4 people                      | Up to 4 people          | Up to 6 people              | Up to 6 people         |
| UMBRELLA<br>COMPATIBILITY | No                                  | No                      | Yes                                 | Yes                     | Yes                         | Yes                    |