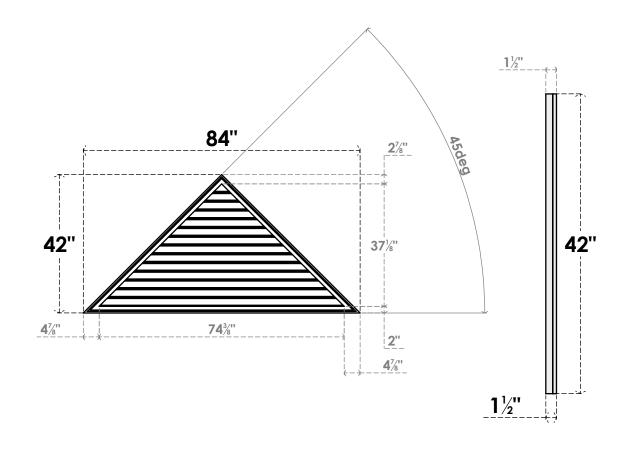

## GVPTR84X4202SF

84"W X 42"H TRIANGLE SURFACE MOUNT PVC GABLE VENT 12/12 PITCH: FUNCTIONAL, W/ 2"W X 1-1/2"P BRICKMOULD FRAME

**VENTING AREA: 120.81 SQ IN** 

LOUVER HEIGHT: 2 5/8"

LOUVER QTY: 14

**FRONT** 

SIDE

1. INSTALLATION TO BE COMPLETED IN ACCORDANCE WITH MANUFACTURER'S SPECIFICATIONS. 2. DRAWING MAY NOT BE TO SCALE

3. THIS DRAWING IS INTENDED FOR DESIGN AND PLANNING PURPOSES ONLY.

4. ALL INFORMATION CONTAINED HEREIN WAS CURRENT AT THE TIME OF DEVELOPMENT BUT MUST BE REVIEWED AND APPROVED BY THE PRODUCT MANUFACTURER TO BE CONSIDERED ACCURATE.