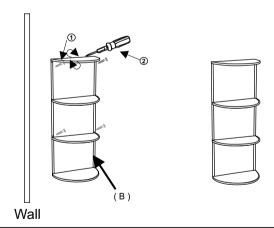

## <u>Step 1 :</u>

With assistance from your adult partner, place the Base (B) on wall as picture, on clean, non-marring surface. As shown in "Step 1" picture tighten the Base (B) by Screws (1) and Screw Driver (2). Full tighten the screws