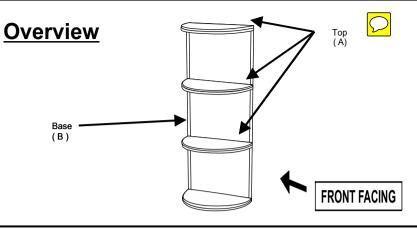

## **Assembly Steps**

This Shelf has multiple parts and may require up to some 30 minutes to assemble. To give you an overview of the table parts, the above picture is to help you put the various parts into perspective. Please read through the instructions below to familiarise yourself with the parts and steps before assembly.