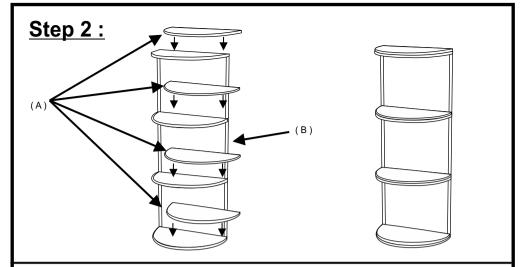

As shown in "Step 2" picture place the Top (A) at the Base (B) one by one.

This Shelf is now ready to use.

Caution: This Shelf can only be used on flat, level surface.