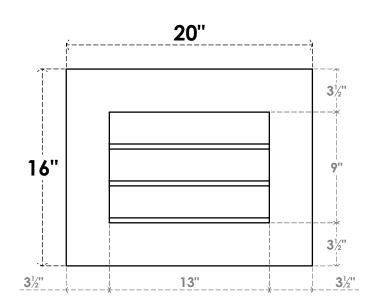

## GVPVE20X1601SN

20"W X 16"H RECTANGLE SURFACE MOUNT PVC GABLE VENT: NON-FUNCTIONAL, W/ 3-1/2"W X **1"P STANDARD FRAME** 

LOUVER HEIGHT: 3" LOUVER QTY: 3

NOTES

FRONT

1. INSTALLATION TO BE COMPLETED IN ACCORDANCE WITH MANUFACTURER'S SPECIFICATIONS. 2. DRAWING MAY NOT BE TO SCALE