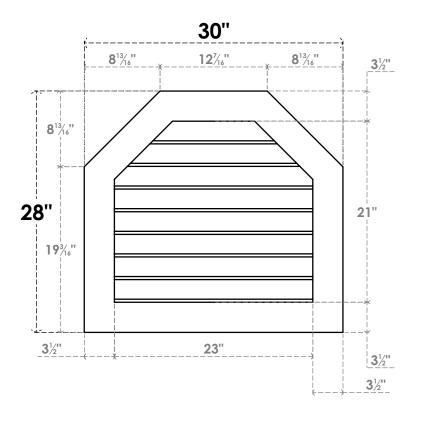

## GVPOT30X2801SN

30"W X 28"H OCTAGONAL TOP SURFACE MOUNT PVC GABLE VENT: NON-FUNCTIONAL, W/ 3-1/2"W X 1"P STANDARD FRAME

**FRONT** 

SIDE

LOUVER HEIGHT: 2 5/8"

LOUVER QTY: 8

EKENA MILLWORK 2300 WEST MAIN ST. CLARKSVILLE, TX 75426 TOLL FREE: 866-607-0453 WWW.EKENAMILLWORK.COM