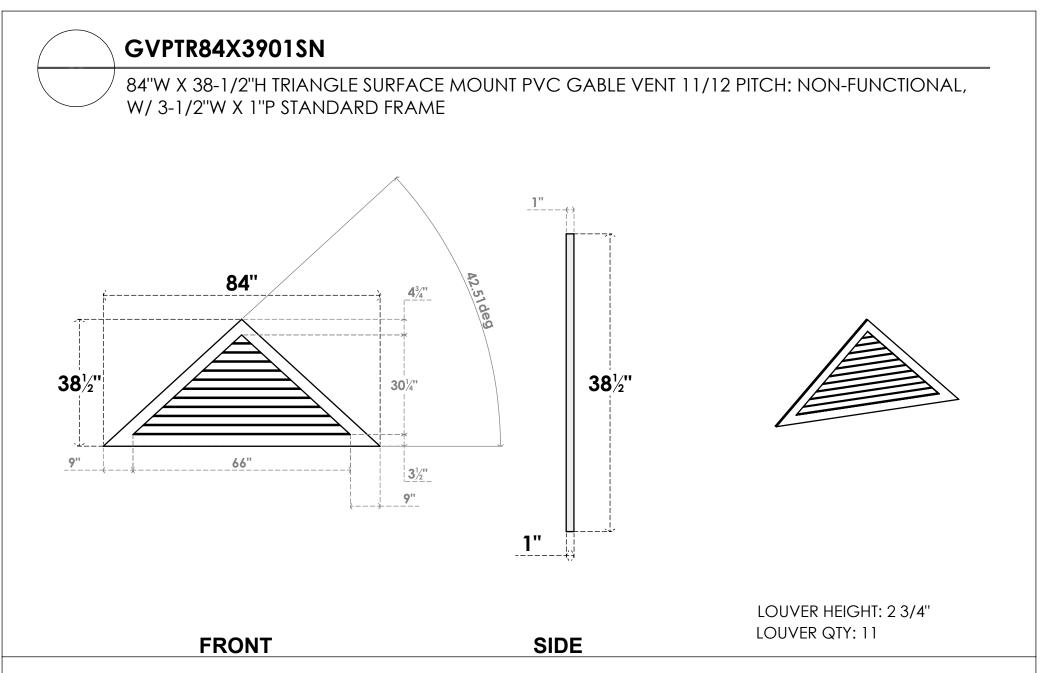

NOTES

**EKENA MILLWORK** 2300 WEST MAIN ST. CLARKSVILLE, TX 75426

TOLL FREE: 866-607-0453

1. INSTALLATION TO BE COMPLETED IN ACCORDANCE WITH MANUFACTURER'S SPECIFICATIONS. 2. DRAWING MAY NOT BE TO SCALE

3. THIS DRAWING IS INTENDED FOR DESIGN AND PLANNING PURPOSES ONLY.

AL ALL INFORMATION CONTAINED HEREIN WAS CURRENT AT THE TIME OF DEVELOPMENT BUT MUST BE REVIEWED AND APPROVED BY THE PRODUCT MANUFACTURER TO BE CONSIDERED ACCURATE.
ARCHITECTURAL GRADE PVC PRODUCTS ARE MADE FROM EXPANDED CELLULAR PVC AND COME NATURALLY WHITE BUT MAY BE

PAINTED

WWW.EKENAMILLWORK.COM

Generated Date : 08/22/2022