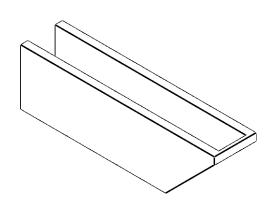

## **ISOMETRIC**

GENERATED DATE: 03/02/2023

**EKENA MILLWORK** 2300 WEST MAIN ST. CLARKSVILLE, TX 75426 TOLL FREE: 866-607-0453 WWW.EKENAMILLWORK.COM

1. INSTALLATION TO BE COMPLETED IN ACCORDANCE WITH MANUFACTURER'S SPECIFICATIONS.
2. DRAWING MAY NOT BE TO SCALE
3. THIS DRAWING IS INTENDED FOR DESIGN AND PLANNING PURPOSES ONLY.
4. ALL INFORMATION CONTAINED HEREIN WAS CURRENT AT THE TIME OF DEVELOPMENT BUT MUST BE REVIEWED AND APPROVED BY THE PRODUCT MANUFACTURER TO BE CONSIDERED ACCURATE.

## ITEM NUMBER: RFTURO060X08000X28000X008CON00RCPR

6"W X 8"H X 28"L TIMBERTHANE ROUGH CEDAR CONCORD FAUX WOOD OPEN RAFTER TAIL, 8"L 28" END, PRIMED TAN