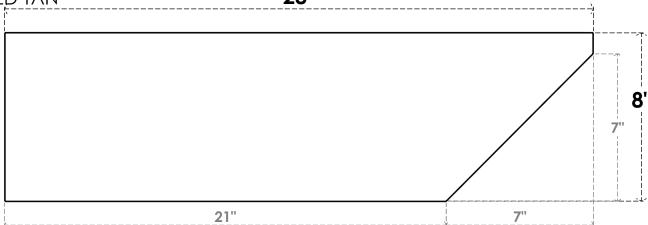

## **FRONT PROFILE**

## ITEM NUMBER: RFTURO060X08000X28000X008CON00RCPR

6"W X 8"H X 28"L TIMBERTHANE ROUGH CEDAR CONCORD FAUX WOOD OPEN RAFTER TAIL, 8"L 28" END, PRIMED TAN