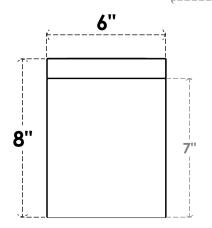

## **SIDE PROFILE**

## ITEM NUMBER: RFTURO060X08000X28000X008CON00RCPR

6"W X 8"H X 28"L TIMBERTHANE ROUGH CEDAR CONCORD FAUX WOOD OPEN RAFTER TAIL, 8"L 28" END, PRIMED TAN