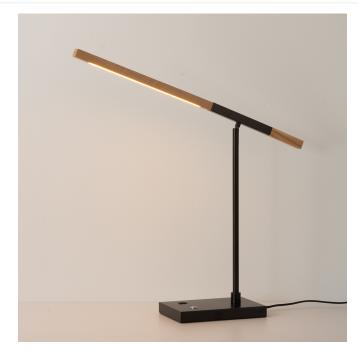

# Port LED Table Lamp – Matte Black, Natural Ash Wood Finish

ONOVA ™ CALIFORNIA

By Nova of California

Call Us (323) 277-6266

## **All Specifications**

Weight 6 lbs

Dimensions  $40 \times 11 \times 11$  in

Bulb Type LED

Bulb Base Type LED Module

Bulb Wattage Max 100W Equivalent

Voltage 120
Lamping Type LED
Bulb Included Yes
Dimmable Yes

Shade Dimension 26\" x 3/4\"
Shade Material Wood
Shade Finish/Color Natural
Body Material Wood
Body Finish/Color Matte Black
Base Material Steel
Base Finish / Color Matte Black

Product Length (Inches) 14
Product Width (Inches) 8
Product Height (Inches) 35
Product Weight (LB) 11