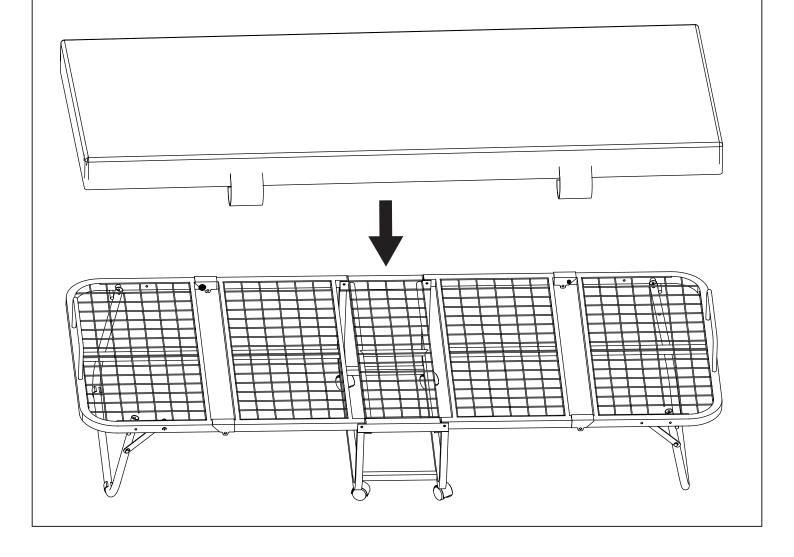

M6 x 35

M6 x 15

4mm Allen Key

5mm Allen Key (Used for tighentening the wheels and special screws.)

Note: Please don't tighten the screws in Step 1, after aligning all of the holes on the frame(Step 2), then tighten all the screws.