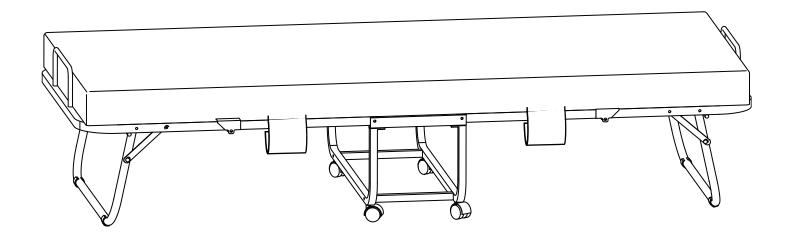

# **ASSEMBLY INSTRUCTION**

**Folding Bed** 

SKU:H12BN002





### Part List

### Mattress

Open packing bag, leave the mattress to expand. Sometimes it only takes a few hours, but other times it can take up to 48 hours to fully expand.



### Mattress recovery schedule

| Recovery time | Recovery ratio |
|---------------|----------------|
| 1 hour        | 90 %           |
| 3 hours       | 94 %           |
| 24 hours      | 97 %           |
| 48 hours      | 98 %           |



















M6 x 35





M6 x 15



4mm Allen Key





5mm Allen Key (Used for tighentening the wheels and special screws.)





Note: Please don't tighten the screws in Step 1, after aligning all of the holes on the frame(Step 2), then tighten all the screws.





## Step 5







# Step 6 CAUTION This step is necessary. Otherwise it will cause component deformation.