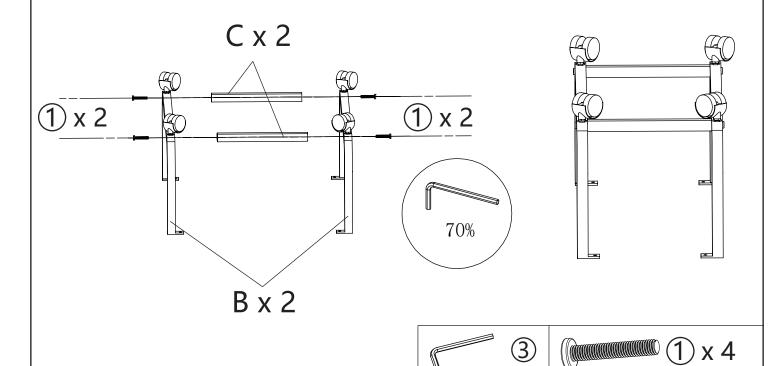

M6 x 35

M6 x 15

4mm Allen Key

5mm Allen Key (Used for tighentening the wheels and special screws.)

Note: Please don't tighten the screws in Step 1, after aligning all of the holes on the frame(Step 2), then tighten all the screws.