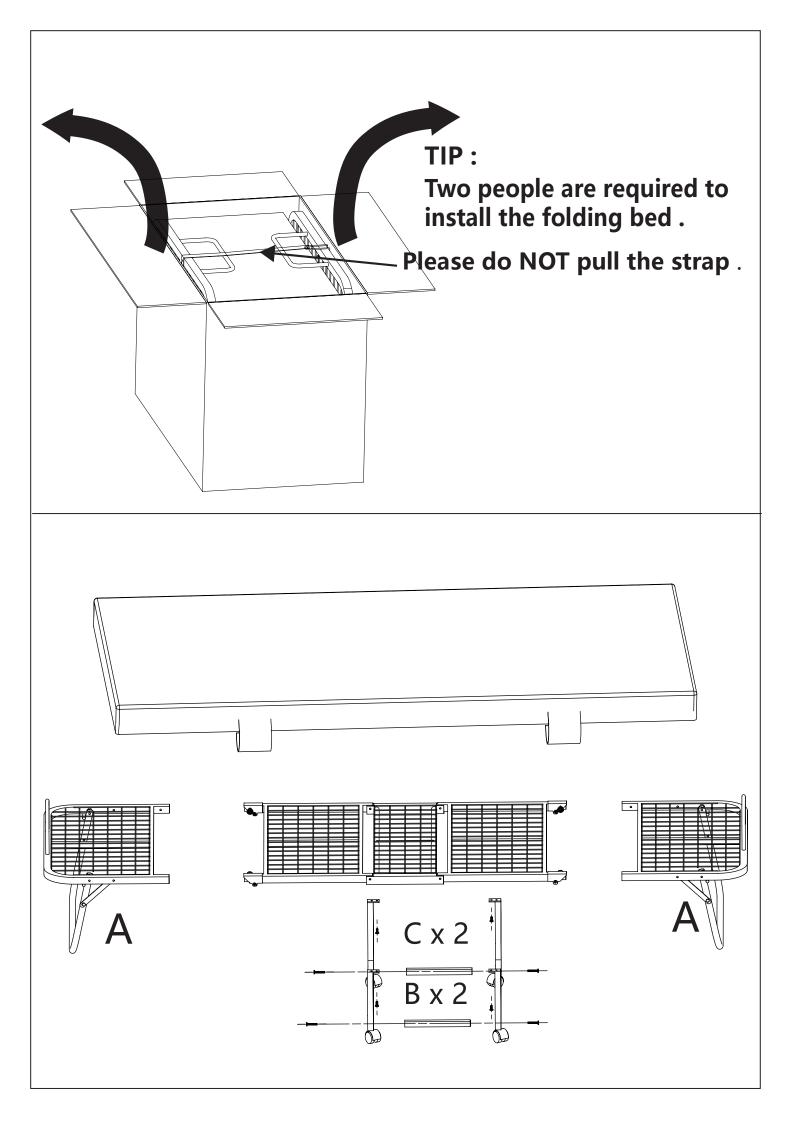

### Part List

# Step 8 Step 9

When moving the folding bed , please do NOT pull the strap .