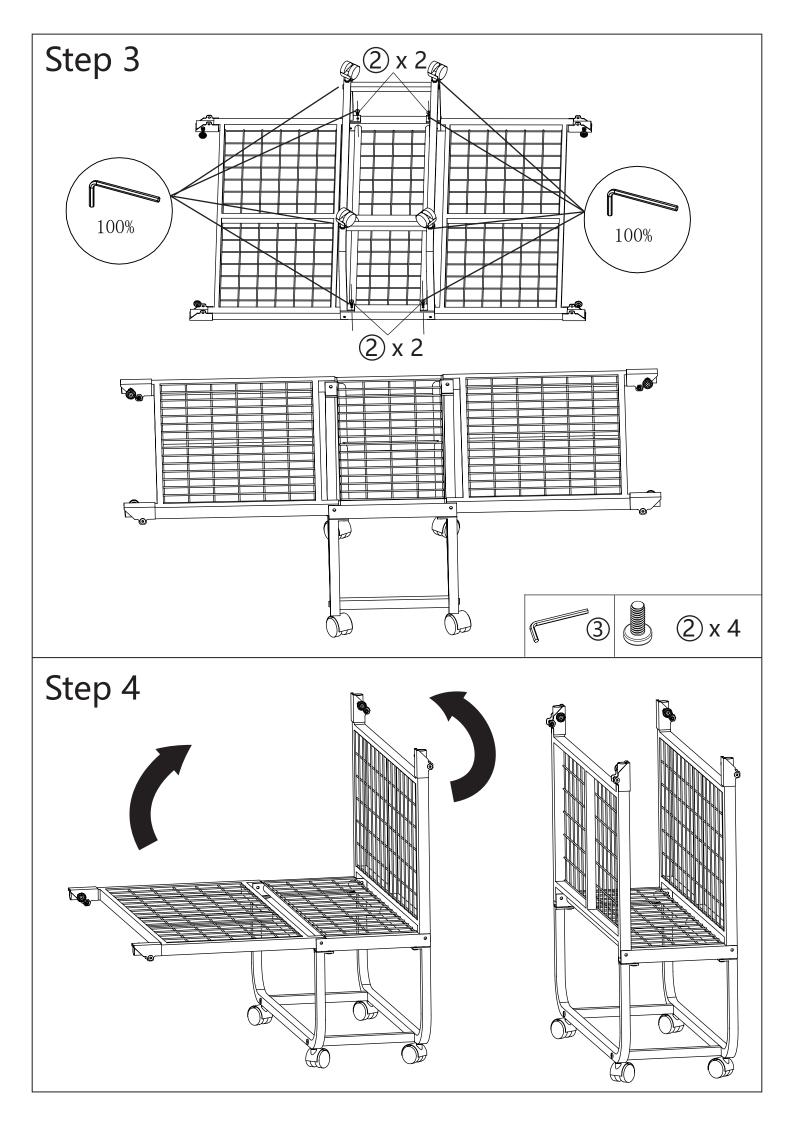

M6 x 35

M6 x 15

4mm Allen Key

5mm Allen Key (Used for tighentening the wheels and special screws.)

Note: Please don't tighten the screws in Step 1, after aligning all of the holes on the frame(Step 2), then tighten all the screws.