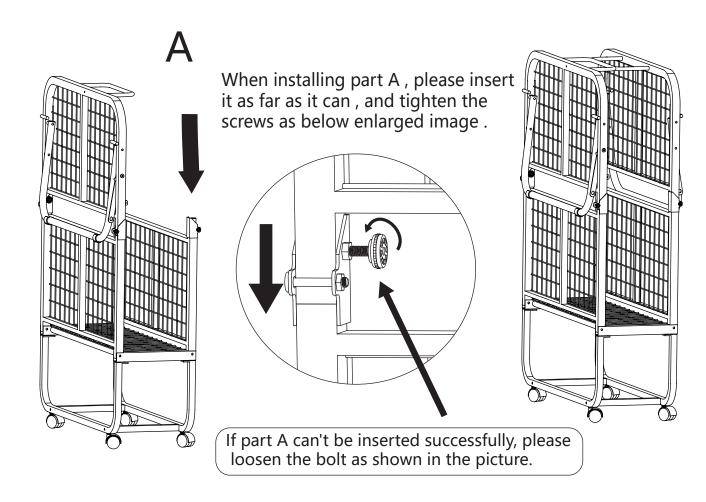

# **ASSEMBLY INSTRUCTION**

**Folding Bed** 

SKU:H12BN002





### Part List

### Mattress

Open packing bag, leave the mattress to expand. Sometimes it only takes a few hours, but other times it can take up to 48 hours to fully expand.



### Mattress recovery schedule

| Recovery time | Recovery ratio |
|---------------|----------------|
| 1 hour        | 90 %           |
| 3 hours       | 94 %           |
| 24 hours      | 97 %           |
| 48 hours      | 98 %           |



















M6 x 35





M6 x 15



4mm Allen Key





5mm Allen Key (Used for tighentening the wheels and special screws.)





Note: Please don't tighten the screws in Step 1, after aligning all of the holes on the frame(Step 2), then tighten all the screws.





## Step 5







# Step 6 CAUTION This step is necessary. Otherwise it will cause component deformation.





# Step 8 Step 9



When moving the folding bed , please do NOT pull the strap .