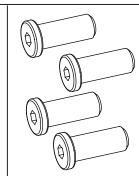

# **ASSEMBLY INSTRUCTION**

**Folding Bed** 

SKU:H12BN002





### Part List

### Mattress

Open packing bag, leave the mattress to expand. Sometimes it only takes a few hours, but other times it can take up to 48 hours to fully expand.



### Mattress recovery schedule

| Recovery time | Recovery ratio |
|---------------|----------------|
| 1 hour        | 90 %           |
| 3 hours       | 94 %           |
| 24 hours      | 97 %           |
| 48 hours      | 98 %           |



















M6 x 35





M6 x 15



4mm Allen Key





5mm Allen Key (Used for tighentening the wheels and special screws.)





Note: Please don't tighten the screws in Step 1, after aligning all of the holes on the frame(Step 2), then tighten all the screws.





## Step 5







# Step 6 CAUTION This step is necessary. Otherwise it will cause component deformation.





# Step 8 Step 9



When moving the folding bed , please do NOT pull the strap .