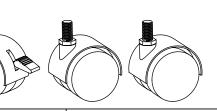

# **ASSEMBLY INSTRUCTION**

**Folding Bed** 

SKU:H12BN002





### Part List

### Mattress

Open packing bag, leave the mattress to expand. Sometimes it only takes a few hours, but other times it can take up to 48 hours to fully expand.



### Mattress recovery schedule

| Recovery time | Recovery ratio |
|---------------|----------------|
| 1 hour        | 90 %           |
| 3 hours       | 94 %           |
| 24 hours      | 97 %           |
| 48 hours      | 98 %           |



















M6 x 35





M6 x 15



4mm Allen Key





5mm Allen Key (Used for tighentening the wheels and special screws.)





Note: Please don't tighten the screws in Step 1, after aligning all of the holes on the frame(Step 2), then tighten all the screws.





## Step 5







# Step 6 CAUTION This step is necessary. Otherwise it will cause component deformation.





# Step 8 Step 9



When moving the folding bed , please do NOT pull the strap .