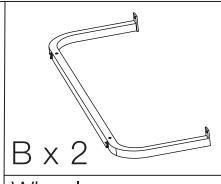

# **ASSEMBLY INSTRUCTION**

**Folding Bed** 

SKU:H12BN002





### Part List

### Mattress

Open packing bag, leave the mattress to expand. Sometimes it only takes a few hours, but other times it can take up to 48 hours to fully expand.



### Mattress recovery schedule

| Recovery time | Recovery ratio |
|---------------|----------------|
| 1 hour        | 90 %           |
| 3 hours       | 94 %           |
| 24 hours      | 97 %           |
| 48 hours      | 98 %           |



















M6 x 35





M6 x 15



4mm Allen Key





5mm Allen Key (Used for tighentening the wheels and special screws.)





Note: Please don't tighten the screws in Step 1, after aligning all of the holes on the frame(Step 2), then tighten all the screws.





## Step 5







# Step 6 CAUTION This step is necessary. Otherwise it will cause component deformation.





# Step 8 Step 9



When moving the folding bed , please do NOT pull the strap .