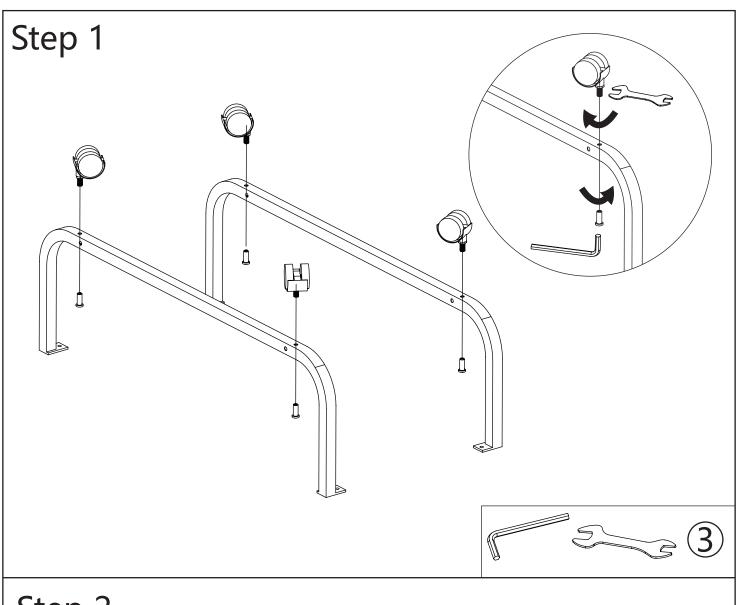

M6 x 35

M6 x 15

4mm Allen Key

5mm Allen Key (Used for tighentening the wheels and special screws.)

Note: Please don't tighten the screws in Step 1, after aligning all of the holes on the frame(Step 2), then tighten all the screws.