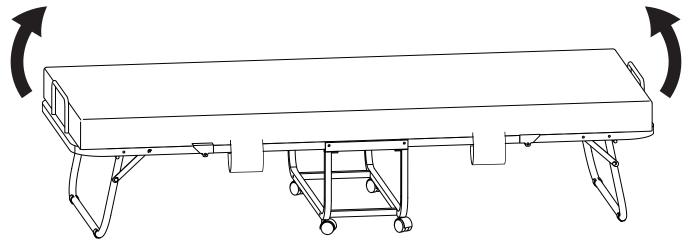

Mattress

Open packing bag, leave the mattress to expand. Sometimes it only takes a few hours, but other times it can take up to 48 hours to fully expand.



### Mattress recovery schedule

| Recovery time | Recovery ratio |
|---------------|----------------|
| 1 hour        | 90 %           |
| 3 hours       | 94 %           |
| 24 hours      | 97 %           |
| 48 hours      | 98 %           |



















M6 x 35





M6 x 15



4mm Allen Key





5mm Allen Key (Used for tighentening the wheels and special screws.)





Note: Please don't tighten the screws in Step 1, after aligning all of the holes on the frame(Step 2), then tighten all the screws.





## Step 5







# Step 6 CAUTION This step is necessary. Otherwise it will cause component deformation.





# Step 8 Step 9



When moving the folding bed , please do NOT pull the strap .