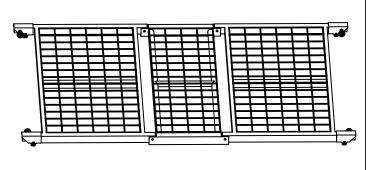

# **ASSEMBLY INSTRUCTION**

**Folding Bed** 

SKU:H12BN002





### Part List

### Mattress

Open packing bag, leave the mattress to expand. Sometimes it only takes a few hours, but other times it can take up to 48 hours to fully expand.



### Mattress recovery schedule

| Recovery time | Recovery ratio |
|---------------|----------------|
| 1 hour        | 90 %           |
| 3 hours       | 94 %           |
| 24 hours      | 97 %           |
| 48 hours      | 98 %           |



















M6 x 35





M6 x 15



4mm Allen Key





5mm Allen Key (Used for tighentening the wheels and special screws.)





Note: Please don't tighten the screws in Step 1, after aligning all of the holes on the frame(Step 2), then tighten all the screws.





## Step 5







# Step 6 CAUTION This step is necessary. Otherwise it will cause component deformation.





# Step 8 Step 9



When moving the folding bed , please do NOT pull the strap .