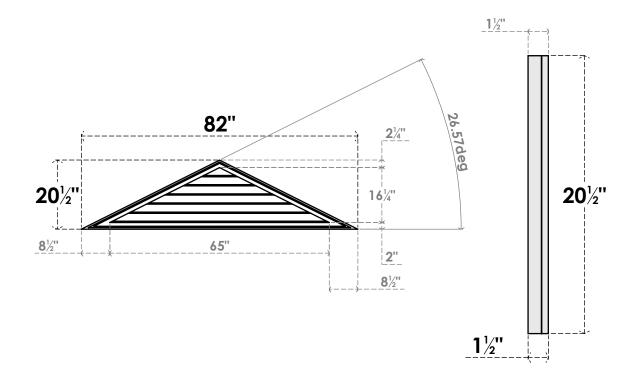

## GVPTR82X2102SN

82"W X 20-1/2"H TRIANGLE SURFACE MOUNT PVC GABLE VENT 6/12 PITCH: NON-FUNCTIONAL, W/ 2"W X 1-1/2"P BRICKMOULD FRAME

**FRONT** 

SIDE

LOUVER HEIGHT: 2 3/4"

LOUVER QTY: 6

1. INSTALLATION TO BE COMPLETED IN ACCORDANCE WITH MANUFACTURER'S SPECIFICATIONS. 2. DRAWING MAY NOT BE TO SCALE