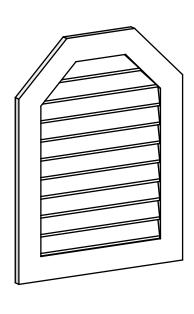

## GVPOT26X3401SN

26"W X 34"H OCTAGONAL TOP SURFACE MOUNT PVC GABLE VENT: NON-FUNCTIONAL, W/ 3-1/2"W X 1"P STANDARD FRAME

LOUVER HEIGHT: 2 3/4"

LOUVER QTY: 10

**FRONT** 

SIDE

EKENA MILLWORK 2300 WEST MAIN ST. CLARKSVILLE, TX 75426 TOLL FREE: 866-607-0453 WWW.EKENAMILLWORK.COM