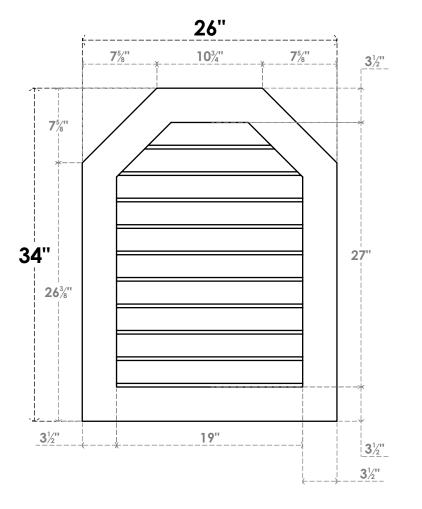

## GVPOT26X3401SN

26"W X 34"H OCTAGONAL TOP SURFACE MOUNT PVC GABLE VENT: NON-FUNCTIONAL, W/ 3-1/2"W X 1"P STANDARD FRAME

LOUVER HEIGHT: 2 3/4"

LOUVER QTY: 10

**FRONT** 

SIDE

EKENA MILLWORK 2300 WEST MAIN ST. CLARKSVILLE, TX 75426 TOLL FREE: 866-607-0453 WWW.EKENAMILLWORK.COM