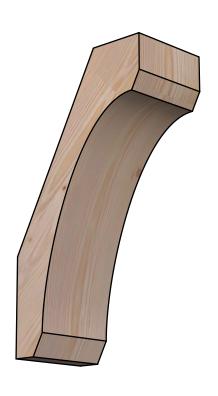

## BRC06X10X18LEC00SDF

5 1/2"W X 10"D X 18"H LEGACY SMOOTH BRACE, DOUGLAS FIR

**FRONT** 

**EKENA MILLWORK** 2300 WEST MAIN ST. CLARKSVILLE, TX 75426 TOLL FREE: 866-607-0453 WWW.EKENAMILLWORK.COM