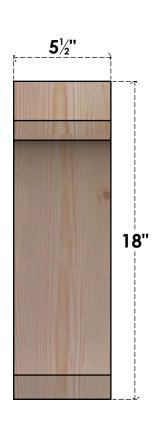

## BRC06X10X18LEC00SDF

5 1/2"W X 10"D X 18"H LEGACY SMOOTH BRACE, DOUGLAS FIR

**FRONT** 

**EKENA MILLWORK** 2300 WEST MAIN ST. CLARKSVILLE, TX 75426 TOLL FREE: 866-607-0453 WWW.EKENAMILLWORK.COM