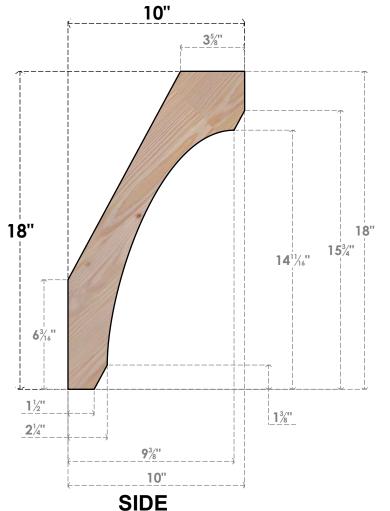

## BRC06X10X18LEC00SDF

5 1/2"W X 10"D X 18"H LEGACY SMOOTH BRACE, DOUGLAS FIR

**FRONT** 

**EKENA MILLWORK** 2300 WEST MAIN ST. CLARKSVILLE, TX 75426 TOLL FREE: 866-607-0453 WWW.EKENAMILLWORK.COM