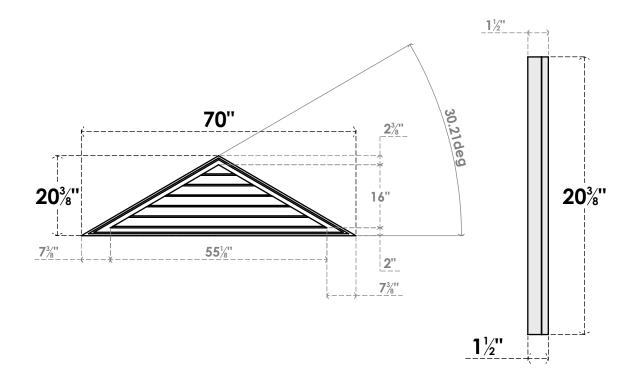

## GVPTR70X2002SN

70"W X 20-3/8"H TRIANGLE SURFACE MOUNT PVC GABLE VENT 7/12 PITCH: NON-FUNCTIONAL, W/ 2"W X 1-1/2"P BRICKMOULD FRAME

**FRONT** 

SIDE

LOUVER HEIGHT: 2 5/8"

LOUVER QTY: 6

1. INSTALLATION TO BE COMPLETED IN ACCORDANCE WITH MANUFACTURER'S SPECIFICATIONS. 2. DRAWING MAY NOT BE TO SCALE