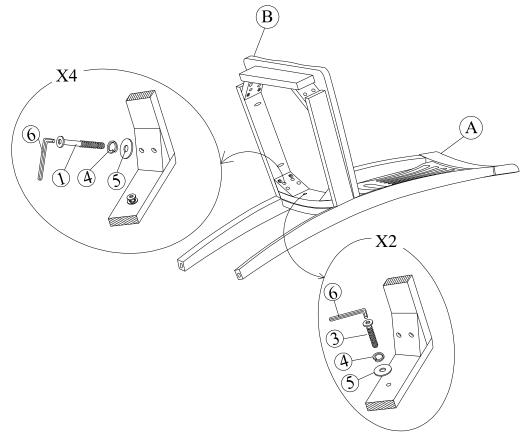

# STEP 1

Attach frame (B) to the back (A) by using bolts (3) and (1) and washers (4) and (5). Tighten with Allen Key (6).

Note: DO NOT tighten any of the bolts, until the chair is assembled, then put on a flat level surface to make sure the chair is level and then tighten the bolts.