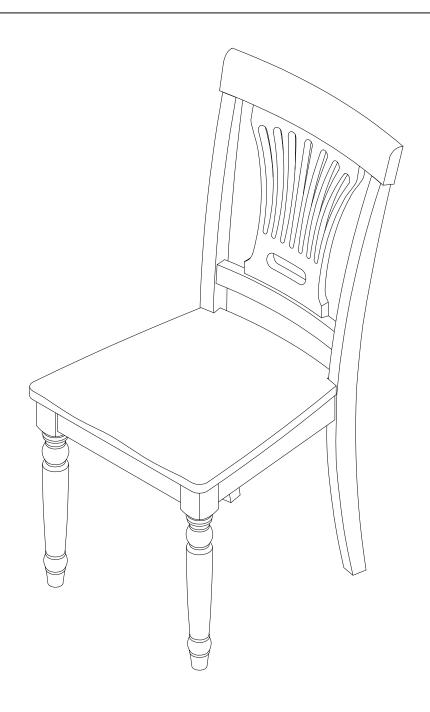

## **ASSEMBLY INSTRUCTIONS**

Description : DINING CHAIR WITH PLAIN WOOD SEAT

Dimension : 18"Wx21"Dx37"1/4H

Cube Size : 40"x19.3"x10.2" NW: 33 LBS

GW: 36.3 LBS