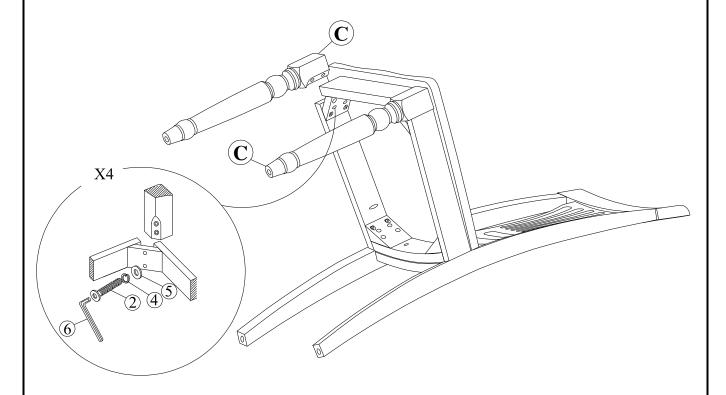

# STEP 2

Attach front legs (C) to the seat frame. Use bolts (2), washers (4) and (5) .Tighten with Allen Key (6).

.