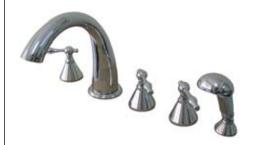

## **DESCRIPTION:**

Naples Roman Tub Filler W. Hand Shower, Chrome

**Note:** Please always check with Elements of Design Customer Service for Cartridge Model Number Verification before you order.

**Note:** Photo above and Drawing below shows overall style of the product, handle styles may be different to the product model number this specification sheet is refering to