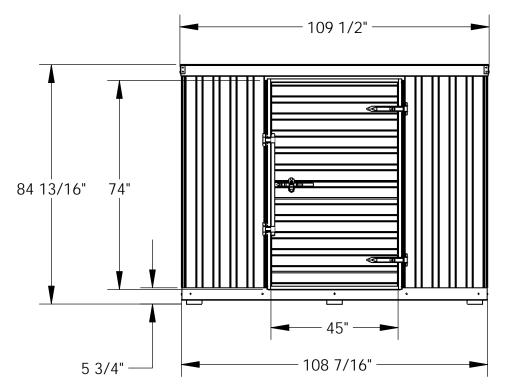

## STANDARD FEATURES

MODEL NUMBER IS: STOR-912-G-W-1RH UNIFORM CAPACITY OF FLOOR IS: 5,500 LBS OVERALL WIDTH IS: 109 1/2" **USABLE WIDTH INSIDE IS: 104 3/4"** OVERALL DEPTH IS: 152 13/16" USABLE DEPTH INSIDE IS: 145 3/4" OVERALL HEIGHT IS: 84 13/16' USABLE HEIGHT INSIDE IS: 77 7/16" USABLE DOOR OPENING IS: 45" W X 74" H WOODEN FLOOR HEIGHT IS: 5 3/4" H HOLDS SNOW UP TO 45 LBS PER SQ-FT