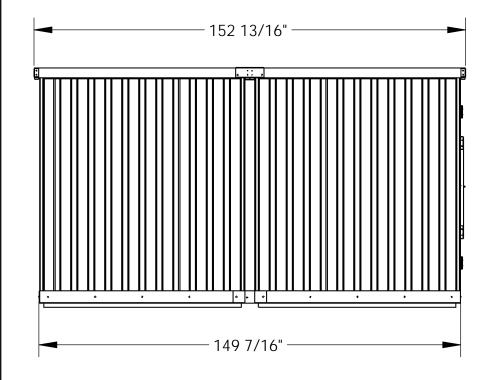

## STANDARD FEATURES

MODEL NUMBER IS: STOR-912-G-W-1RH UNIFORM CAPACITY OF FLOOR IS: 5,500 LBS OVERALL WIDTH IS: 109 1/2" **USABLE WIDTH INSIDE IS: 104 3/4"** OVERALL DEPTH IS: 152 13/16" USABLE DEPTH INSIDE IS: 145 3/4" OVERALL HEIGHT IS: 84 13/16' USABLE HEIGHT INSIDE IS: 77 7/16" USABLE DOOR OPENING IS: 45" W X 74" H WOODEN FLOOR HEIGHT IS: 5 3/4" H HOLDS SNOW UP TO 45 LBS PER SQ-FT