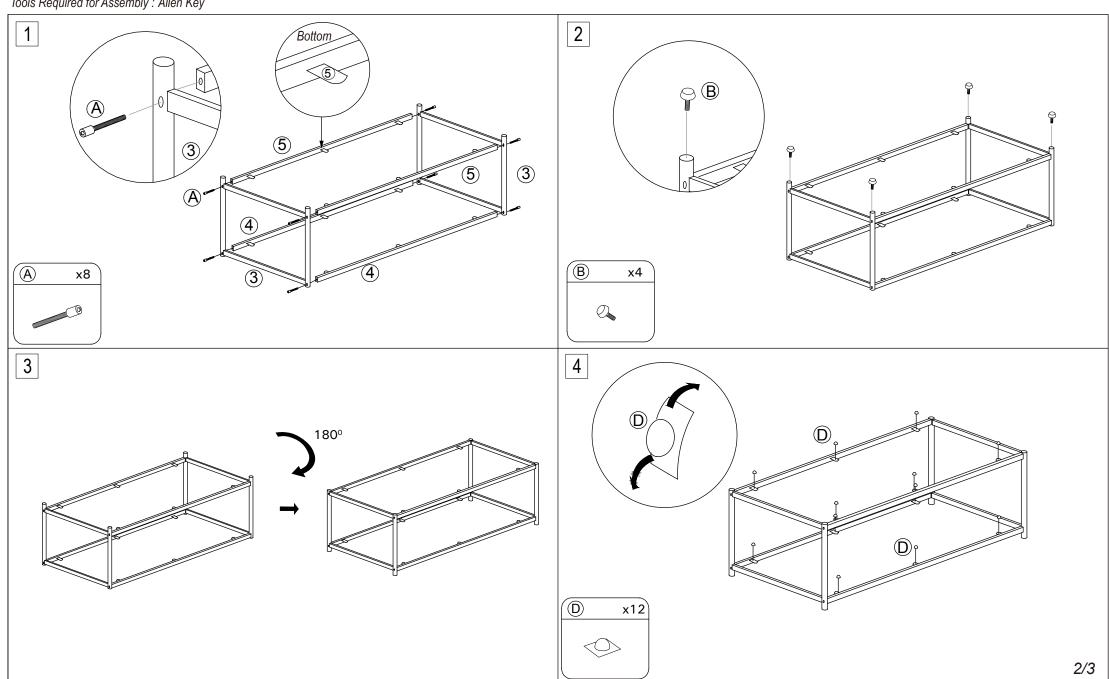

## **Part List and Hardware List**

| PIECE | DESCRIPTION      | PICTURE    | QUANTITY |
|-------|------------------|------------|----------|
| 1     | Glass Top 8mm    |            | 1X       |
| 2     | Glass Bottom 5mm |            | 1X       |
| 3     | Side Panel       |            | 2X       |
| 4     | Upper Rail       |            | 2X       |
| 5     | Down Rail        |            | 2X       |
| А     | Screw            | 9          | 8X       |
| В     | Screw            | 0          | 4X       |
| С     | Pipe Stopper     | 9          | 4X       |
| D     | Glass Sucker     | $\bigcirc$ | 12X      |
| Е     | Allen key        |            | 1X       |
|       |                  |            |          |

Tools Required for Assembly : Allen Key