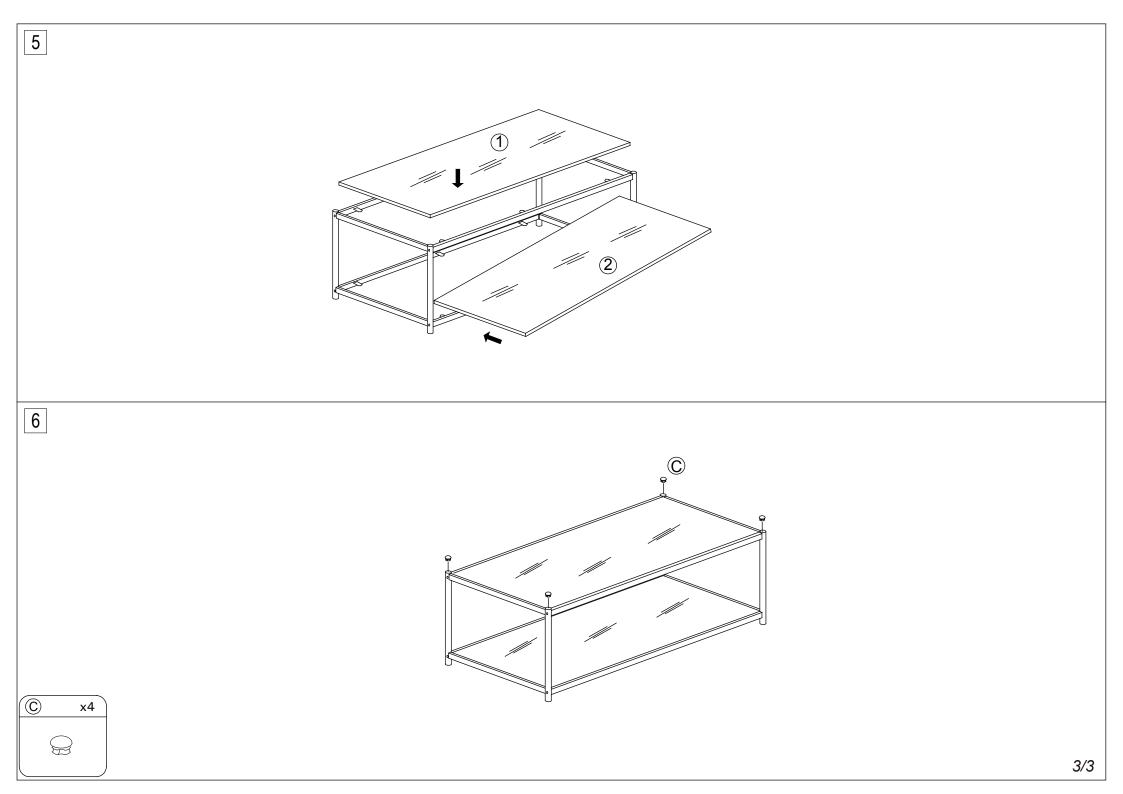

## **Part List and Hardware List**

| PIECE | DESCRIPTION      | PICTURE    | QUANTITY |
|-------|------------------|------------|----------|
| 1     | Glass Top 8mm    |            | 1X       |
| 2     | Glass Bottom 5mm |            | 1X       |
| 3     | Side Panel       |            | 2X       |
| 4     | Upper Rail       |            | 2X       |
| 5     | Down Rail        |            | 2X       |
| А     | Screw            | 9          | 8X       |
| В     | Screw            | 0          | 4X       |
| С     | Pipe Stopper     | 9          | 4X       |
| D     | Glass Sucker     | $\bigcirc$ | 12X      |
| Е     | Allen key        |            | 1X       |
|       |                  |            |          |