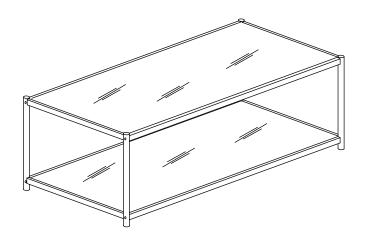

Product Dimensions: 51.2"Wx23.6"Dx17.7" H

Weight Capacity: 40 lbs For residential use only.