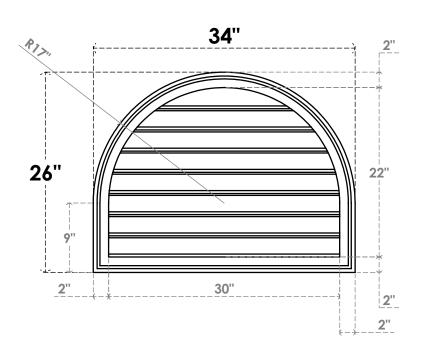

## GVPRT34X2602SF

34"W X 26"H ROUND TOP SURFACE MOUNT PVC GABLE VENT: FUNCTIONAL, W/ 2"W X 1-1/2"P **BRICKMOULD FRAME** 

**VENTING AREA: 47.57 SQ IN** 

LOUVER HEIGHT: 2 3/4"

LOUVER QTY: 8

**FRONT** 

SIDE

1. INSTALLATION TO BE COMPLETED IN ACCORDANCE WITH MANUFACTURER'S SPECIFICATIONS. 2. DRAWING MAY NOT BE TO SCALE