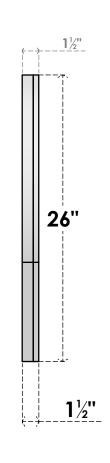

## GVPRT34X2602SF

34"W X 26"H ROUND TOP SURFACE MOUNT PVC GABLE VENT: FUNCTIONAL, W/ 2"W X 1-1/2"P **BRICKMOULD FRAME** 

**VENTING AREA: 47.57 SQ IN** 

LOUVER HEIGHT: 2 3/4"

LOUVER QTY: 8

**FRONT** 

SIDE

1. INSTALLATION TO BE COMPLETED IN ACCORDANCE WITH MANUFACTURER'S SPECIFICATIONS. 2. DRAWING MAY NOT BE TO SCALE