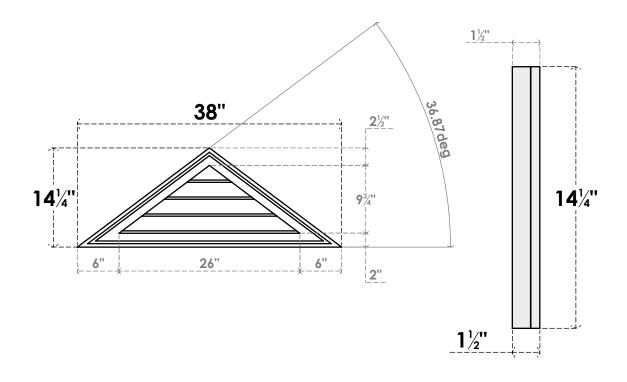

## GVPTR38X1402SN

38"W X 14-1/4"H TRIANGLE SURFACE MOUNT PVC GABLE VENT 9/12 PITCH: NON-FUNCTIONAL, W/ 2"W X 1-1/2"P BRICKMOULD FRAME

**FRONT** 

SIDE

LOUVER HEIGHT: 2 1/2"

LOUVER QTY: 4

1. INSTALLATION TO BE COMPLETED IN ACCORDANCE WITH MANUFACTURER'S SPECIFICATIONS. 2. DRAWING MAY NOT BE TO SCALE