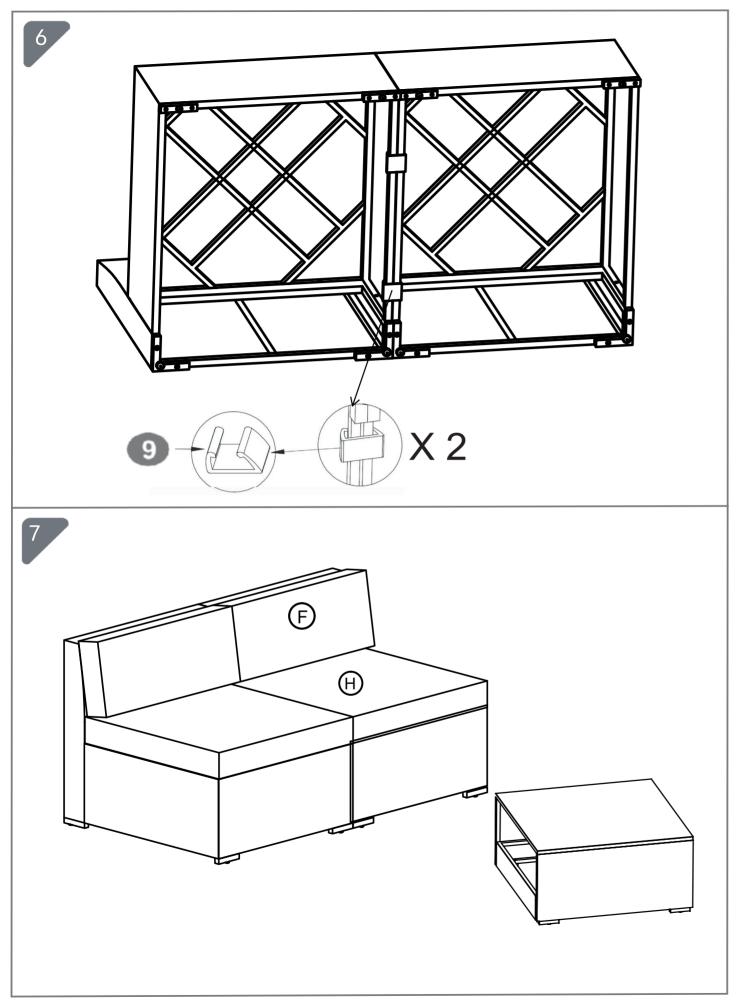

Two of the U connectors (part 9) are used for sofa set

Please screw the parts together at 50% loose, it will help you assemble them easily.

After all the parts assemble together, tight the screws up 100% at end to make the product stable.

## Single sofa 2 pcs with Table

| Box1                            | Specs                                                                                                                                                                                                                                                                                                                                                                                                                               |
|---------------------------------|-------------------------------------------------------------------------------------------------------------------------------------------------------------------------------------------------------------------------------------------------------------------------------------------------------------------------------------------------------------------------------------------------------------------------------------|
| Inner contents                  | 2 x Middle sofa plate, Code A1 2 x Middle sofa side panel, Code A2 2 x Middle sofa back panel, Code A3 1 x Tea table base, Code D1 2 x Tea table side panel, Code D2 1 x Tea table top frame, Code D3 1 x Tempered glass tabletop, Code E 2 x Back cushion, Code F 2 x Seat cushion, Code H 4 x L shape matel feet, Code 6 8 x Matel feet, Code 7 4 x Plastic clip, Code 9 1 x Screw kits with hardware, Code 1, 2, 4, 5, 8, 10, 11 |
| Labels<br>Instruction<br>sheets | Sewing labels on curshions  1*Assemble sheets                                                                                                                                                                                                                                                                                                                                                                                       |