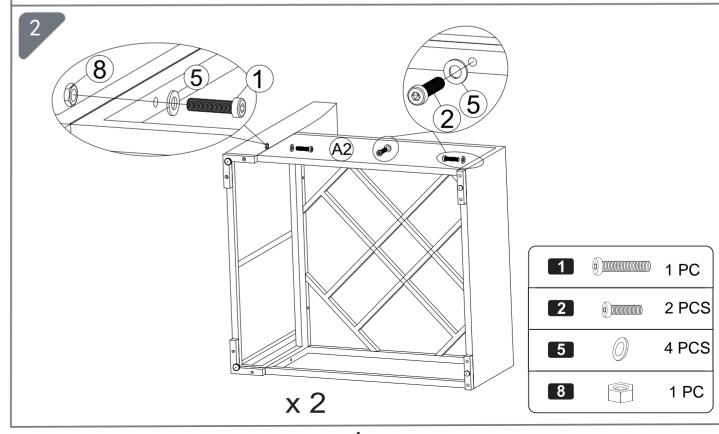

Two of the U connectors (part 9) are used for sofa set

Please screw the parts together at 50% loose, it will help you assemble them easily.

After all the parts assemble together, tight the screws up 100% at end to make the product stable.