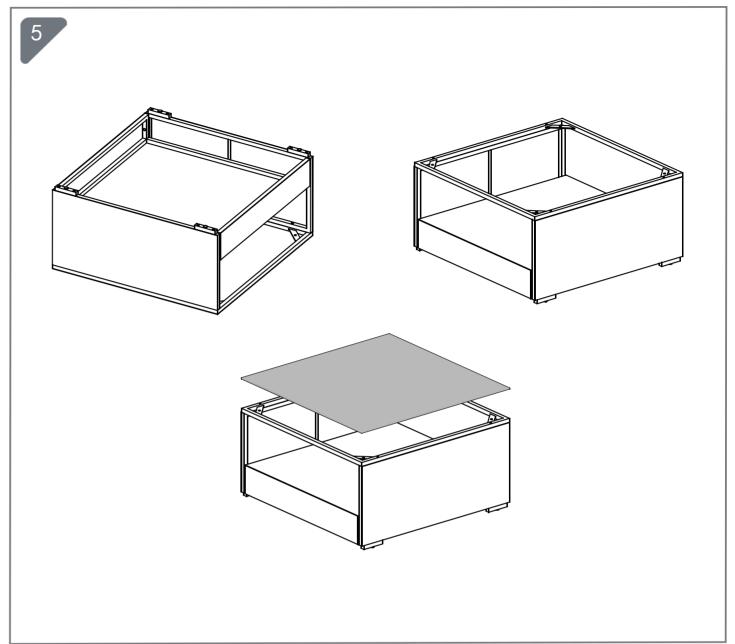

Now tight the screws up 100% at end to make the product stable. Then put on the glass.

# Please protect the glass

6

IF YOU PURCHASED THE CHAIR ONLINE AND HAVE ANY QUESTIONS OR CONCERNS
PLEASE CONTACT US WITH EMAIL OR TEXT

EMAIL: hiwarrantyservice@outlook.com

TEXT: +1 628-263-4608