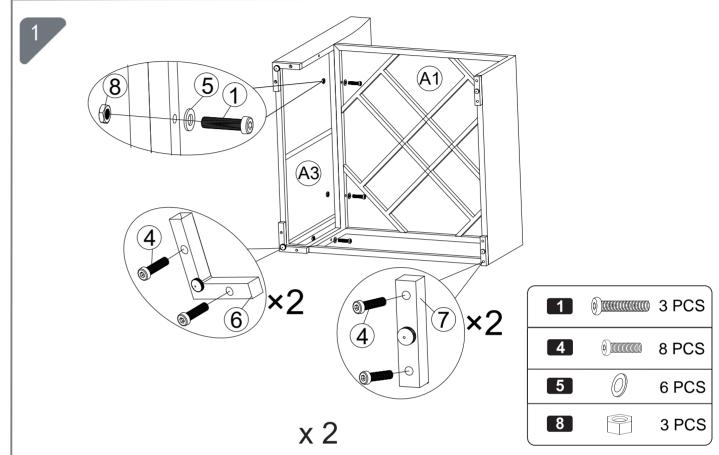

Two of the U connectors (part 9) are used for sofa set

Please screw the parts together at 50% loose, it will help you assemble them easily.

After all the parts assemble together, tight the screws up 100% at end to make the product stable.