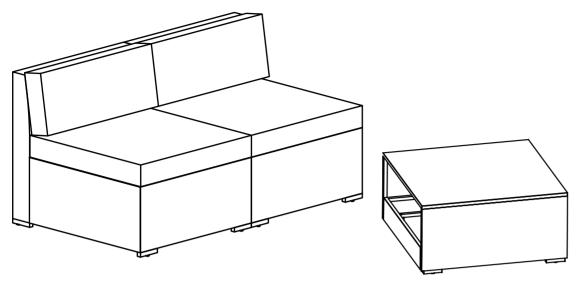

## Single sofa 2 pcs with Table

| Box1                            | Specs                                                                                                                                                                                                                                                                                                                                                                                                                               |
|---------------------------------|-------------------------------------------------------------------------------------------------------------------------------------------------------------------------------------------------------------------------------------------------------------------------------------------------------------------------------------------------------------------------------------------------------------------------------------|
| Inner contents                  | 2 x Middle sofa plate, Code A1 2 x Middle sofa side panel, Code A2 2 x Middle sofa back panel, Code A3 1 x Tea table base, Code D1 2 x Tea table side panel, Code D2 1 x Tea table top frame, Code D3 1 x Tempered glass tabletop, Code E 2 x Back cushion, Code F 2 x Seat cushion, Code H 4 x L shape matel feet, Code 6 8 x Matel feet, Code 7 4 x Plastic clip, Code 9 1 x Screw kits with hardware, Code 1, 2, 4, 5, 8, 10, 11 |
| Labels<br>Instruction<br>sheets | Sewing labels on curshions  1*Assemble sheets                                                                                                                                                                                                                                                                                                                                                                                       |