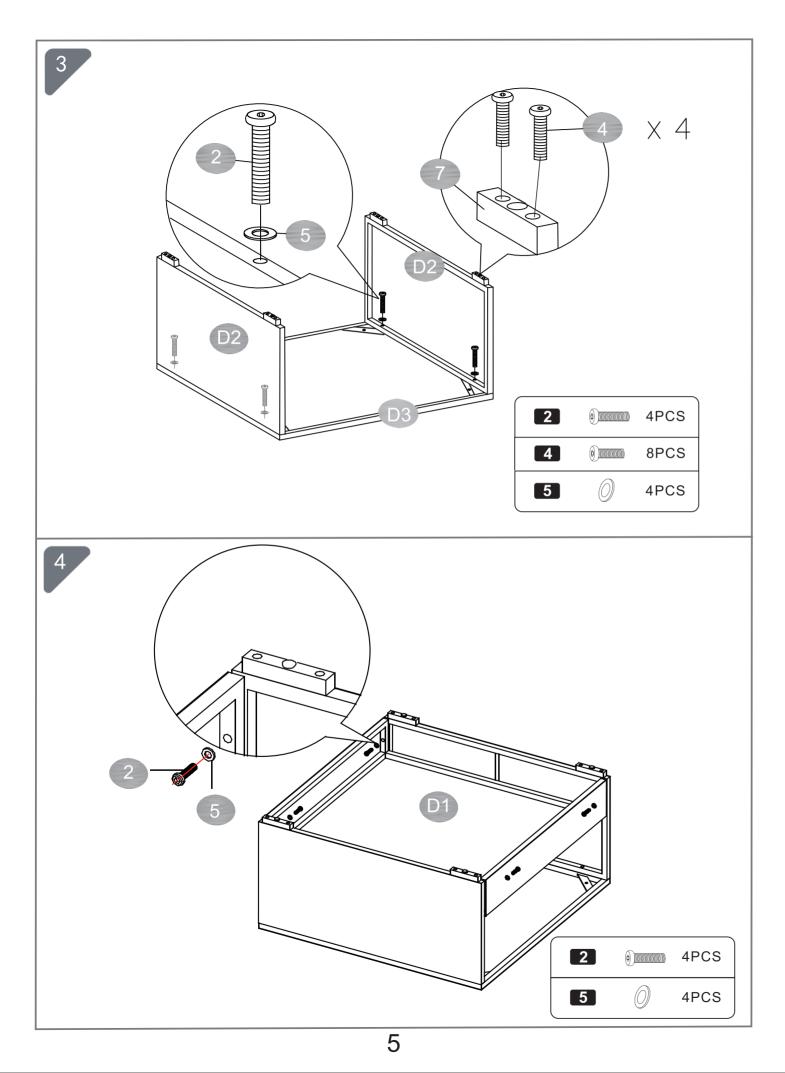

### **IMPORTANT:**

Please read all the instructions and warnings before assembling. In order to make the whole product adjust to the best, please install all the screws on the product before fully tighten, and note to put the washer to the screw before puting the screw into the screw hole.

Two of the U connectors (part 9) are used for sofa set

Please screw the parts together at 50% loose, it will help you assemble them easily.

After all the parts assemble together, tight the screws up 100% at end to make the product stable.