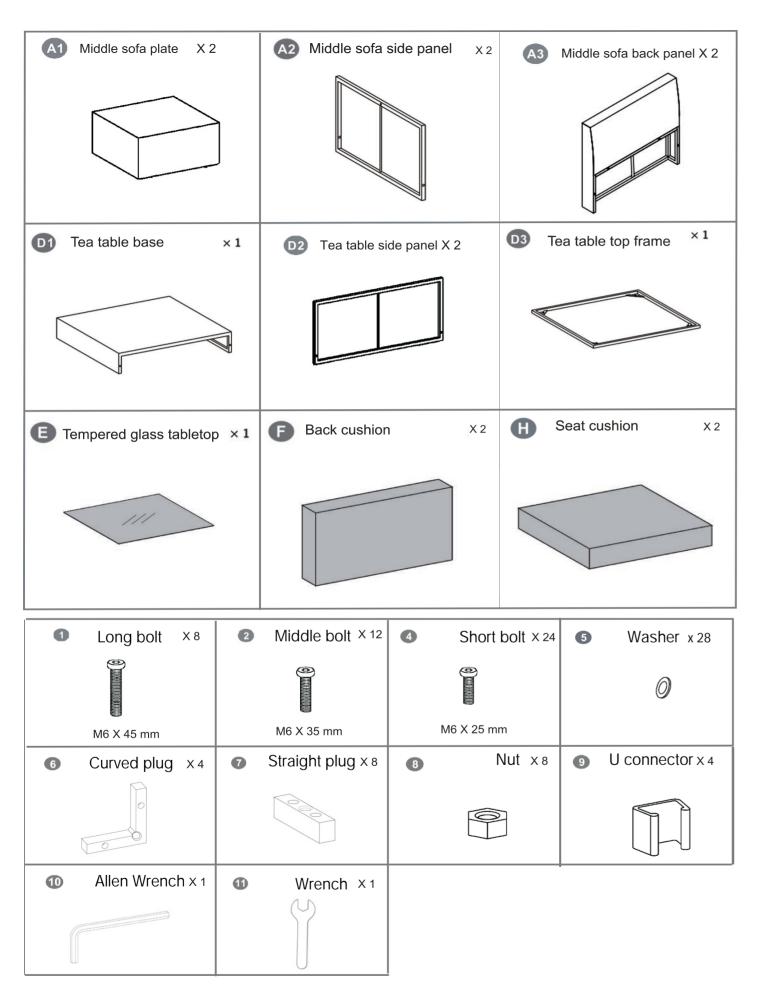

## Single sofa 2 pcs with Table

| Box1                            | Specs                                                                                                                                                                                                                                                                                                                                                                                                                               |
|---------------------------------|-------------------------------------------------------------------------------------------------------------------------------------------------------------------------------------------------------------------------------------------------------------------------------------------------------------------------------------------------------------------------------------------------------------------------------------|
| Inner contents                  | 2 x Middle sofa plate, Code A1 2 x Middle sofa side panel, Code A2 2 x Middle sofa back panel, Code A3 1 x Tea table base, Code D1 2 x Tea table side panel, Code D2 1 x Tea table top frame, Code D3 1 x Tempered glass tabletop, Code E 2 x Back cushion, Code F 2 x Seat cushion, Code H 4 x L shape matel feet, Code 6 8 x Matel feet, Code 7 4 x Plastic clip, Code 9 1 x Screw kits with hardware, Code 1, 2, 4, 5, 8, 10, 11 |
| Labels<br>Instruction<br>sheets | Sewing labels on curshions  1*Assemble sheets                                                                                                                                                                                                                                                                                                                                                                                       |