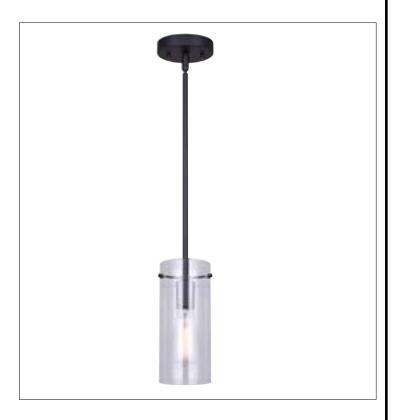

## **General**

Size of fixture: 4 3/4" W x 16 7/8" - 58 7/8" H x 4 3/4" D

Finish: matte black Shade: clear glass

Shade size: 3 7/8" W x 9" W Canopy size: 4 3/4" diameter

Lamping: 1 x 100W A bulb (not included)

Mounting: ceiling mount Rods: 3 x 12", 2 x 6"