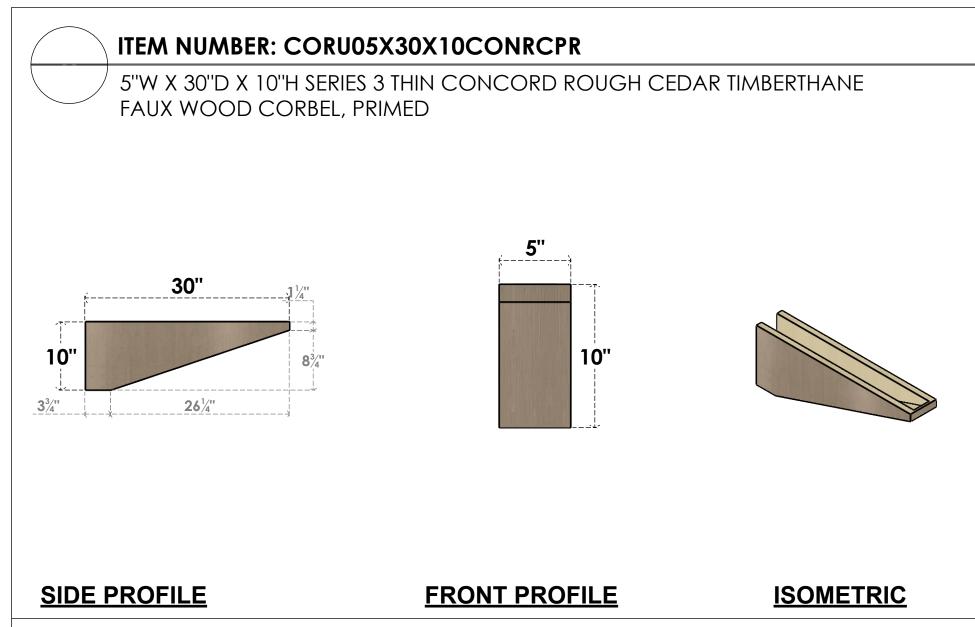

## **GENERATED DATE : 01/27/2023**

WORK

**EKENA MILLWORK** 2300 WEST MAIN ST. CLARKSVILLE, TX 75426 TOLL FREE: 866-607-0453 WWW.EKENAMILLWORK.COM 1. INSTALLATION TO BE COMPLETED IN ACCORDANCE WITH MANUFACTURER'S SPECIFICATIONS.

NOTES

 DRAWING MAY NOT BE TO SCALE
THIS DRAWING IS INTENDED FOR DESIGN AND PLANNING PURPOSES ONLY.
ALL INFORMATION CONTAINED HEREIN WAS CURRENT AT THE TIME OF DEVELOPMENT BUT MUST BE REVIEWED AND APPROVED BY THE PRODUCT MANUFACTURER TO BE CONSIDERED ACCURATE.

5. TIMBERTHANE ARCHITECTURAL PRODUCTS ARE MADE FROM HIGH DENSITY URETHANE AND COME FACTORY PRIMED